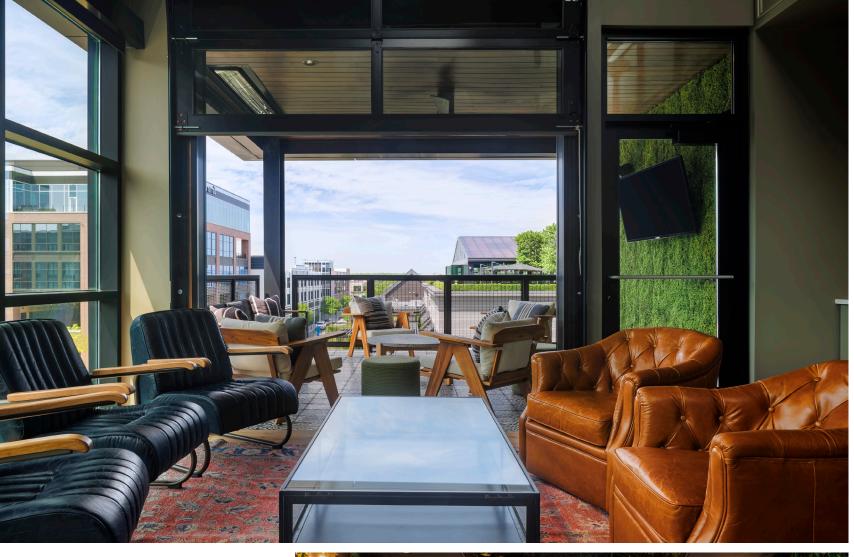

## 2 The Hospitality Lounge

The hearth and hub of their home, a welcoming place to gather

The lobby is the central hearth and hub of their home, featuring an inviting fireplace, residential inspired furnishings and thoughtful details that are found in many of their properties. Rockbridge's operational activities are centered around this lounge, bar, and two-story atrium. It invites employees and guests to explore the space and find moments of surprise and delight.