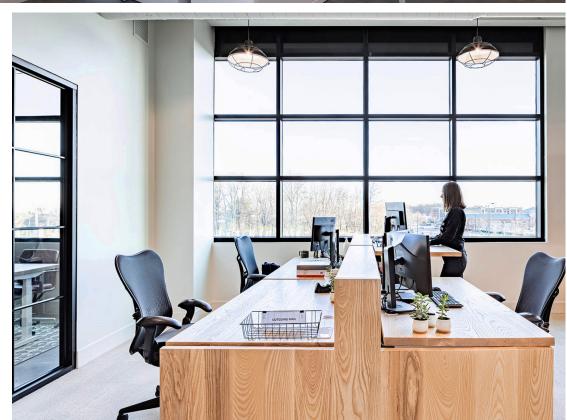

### 4 The Open Office

Connectivity to others, encouraging posture change throughout the day

The open office features direct access to natural light, connectivity to others, and height adjustable workstations encouraging movement and posture changes throughout the day, promoting a healthy lifestyle. "It's a healthy approach to working and the desk configurations provide flexibility to our team. Everyone in our office really likes them. It's a clean, beautiful look" Jim Merkel CEO.