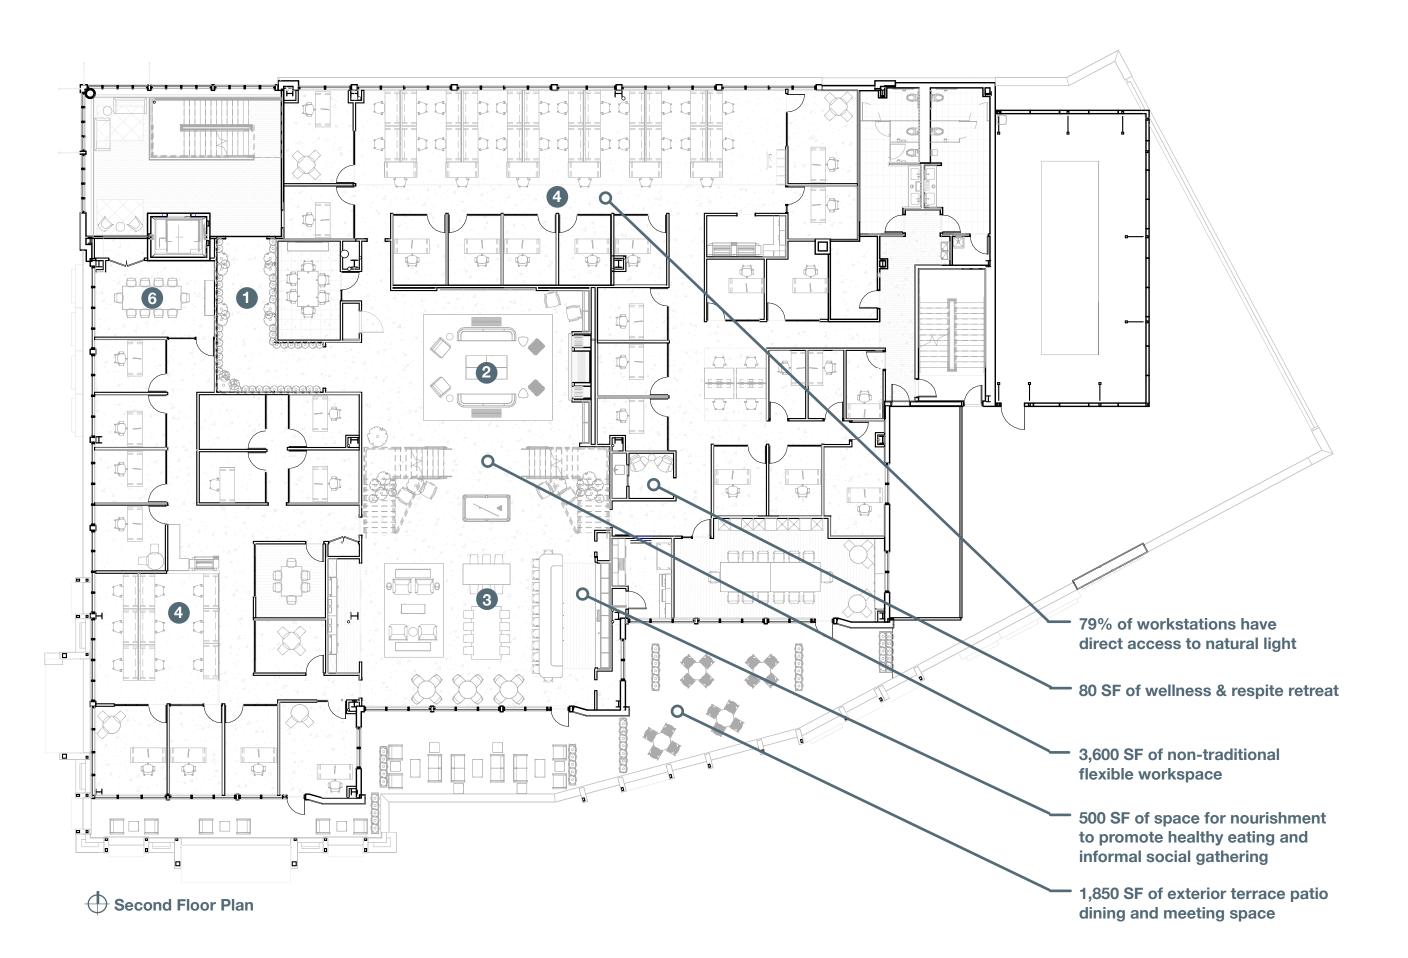

### 4 The Open Office

Connectivity to others, encouraging posture change throughout the day

The open office features direct access to natural light, connectivity to others, and height adjustable workstations encouraging movement and posture changes throughout the day, promoting a healthy lifestyle. "It's a healthy approach to working and the desk configurations provide flexibility to our team. Everyone in our office really likes them. It's a clean, beautiful look" Jim Merkel CEO.