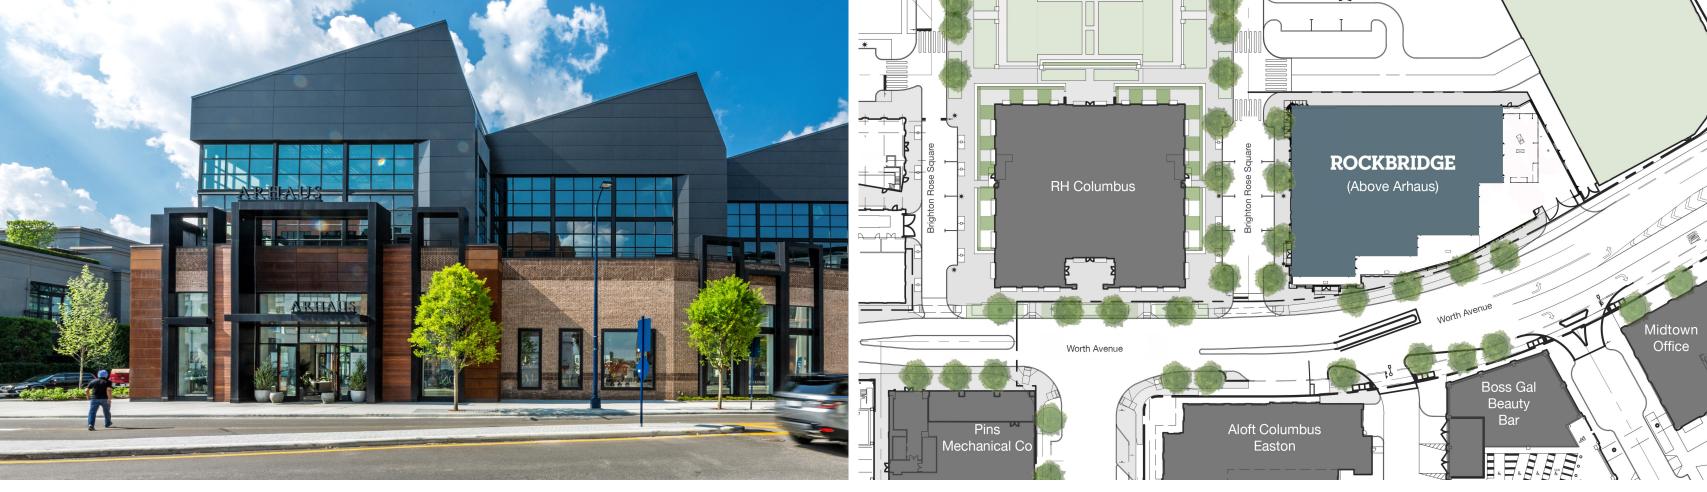

Client Rockbridge

Location

Easton Town Center Columbus, OH

Area 30,000 sq. ft.

When Rockbridge was looking for a new RBHQ to house their ever-expanding team, they knew they wanted their physical space to be all about the experience and to reflect the core foundation of who they are and what they do. Rockbridge has been investing in building over 290 brands for more than 23-years. They are built on a foundation of Relevance, Relationships, Resilience, and Responsibility.

The project is located at 4124 Worth Ave, Columbus OH 43219 at Easton Town Center on the 2nd and 3rd floors and is composed of two 15,000 SF footplates with an internal connecting staircase. The existing building architecture features multiple stunning saw-tooth skylights that were an excellent opportunity to increase the visibility and connection to natural light.