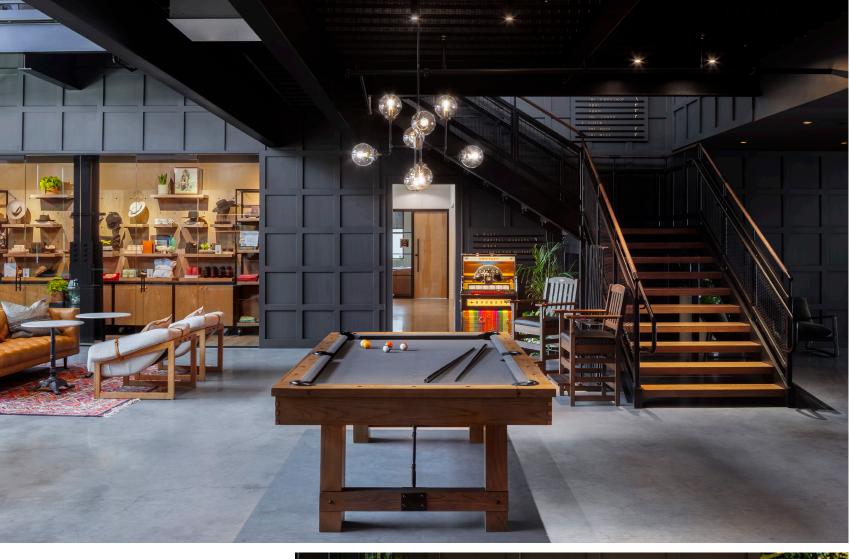

The lobby is the central hearth and hub of their home, featuring an inviting fireplace, residential inspired furnishings and thoughtful details that are found in many of their properties. Rockbridge's operational activities are centered around this lounge, bar, and two-story atrium. It invites employees and guests to explore the space and find moments of surprise and delight.

There are many placemaking spaces throughout each floor that offer various types of seating opportunities. These spaces act like small getaways from one's desk. Rockbridge wanted to create a workplace rooted in hospitality that felt like stepping into one of their hotel experiences. Each space was uniquely curated and plays homage to each of their exclusive hotel personalities.