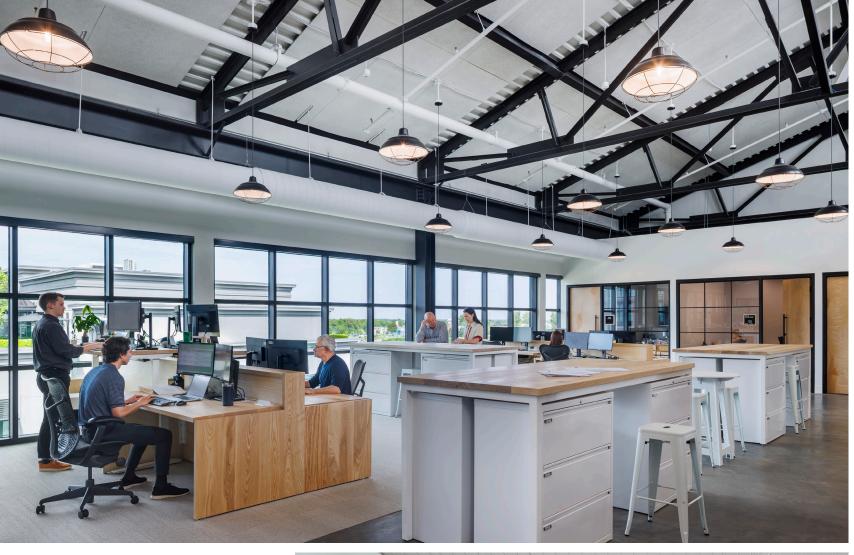

### 4 The Open Office

Connectivity to others, encouraging posture change throughout the day

The open office features direct access to natural light, connectivity to others, and height adjustable workstations encouraging movement and posture changes throughout the day, promoting a healthy lifestyle. "It's a healthy approach to working and the desk configurations provide flexibility to our team. Everyone in our office really likes them. It's a clean, beautiful look" Jim Merkel CEO.