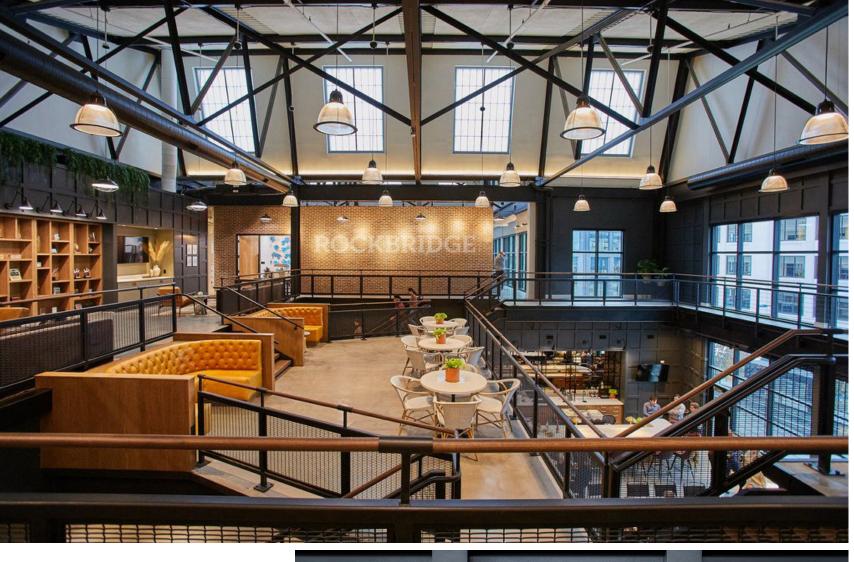

### 3 The Atrium

The social center that connects the second and third floors, allowing maximum light and ventilation

# 3 The Atrium

The atrium features a bar promoting informal social gathering, an upper level mezzanine, a secret room behind a bookcase, and connects the second and third floors while providing substantial natural light through the sawtooth skylights. Large, open staircases frame either side inviting you to explore and discover new areas to gather.