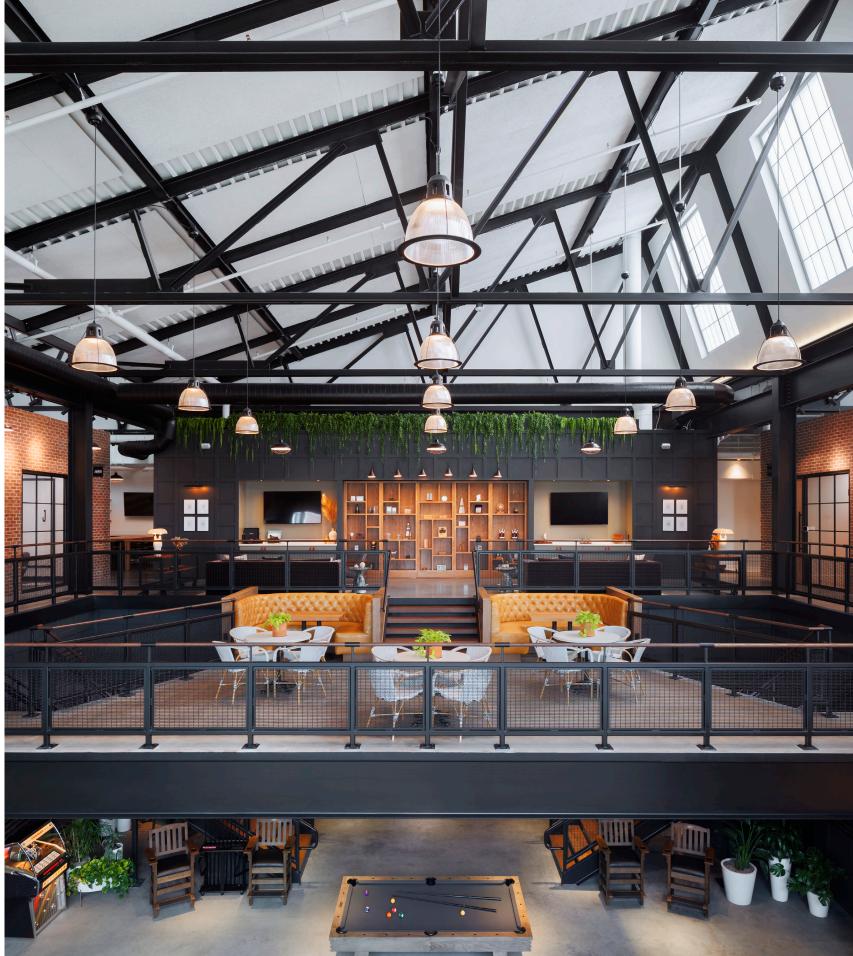

### 3 The Atrium

The social center that connects the second and third floors, allowing maximum light and ventilation

# 3 The Atrium

The atrium features a bar promoting informal social gathering, an upper level mezzanine, a secret room behind a bookcase, and connects the second and third floors while providing substantial natural light through the sawtooth skylights. Large, open staircases frame either side inviting you to explore and discover new areas to gather.