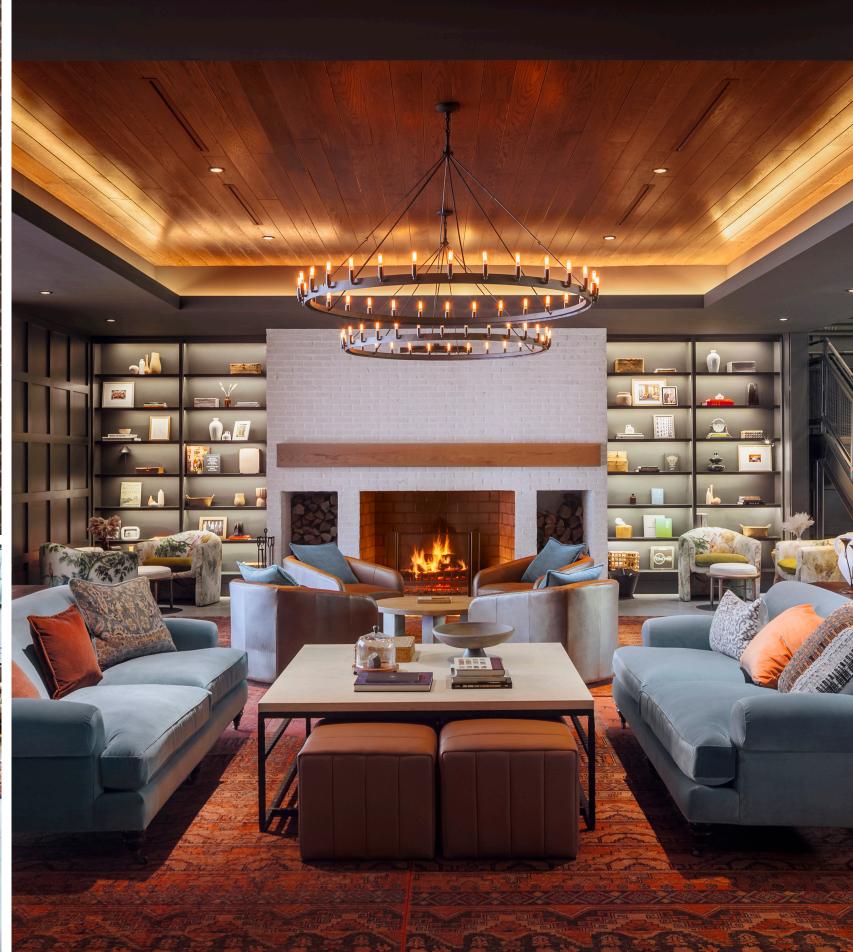

## 2 The Hospitality Lounge

The hearth and hub of their home, a welcoming place to gather

The lobby is the central hearth and hub of their home, featuring an inviting fireplace, residential inspired furnishings and thoughtful details that are found in many of their properties. Rockbridge's operational activities are centered around this lounge, bar, and two-story atrium. It invites employees and guests to explore the space and find moments of surprise and delight.