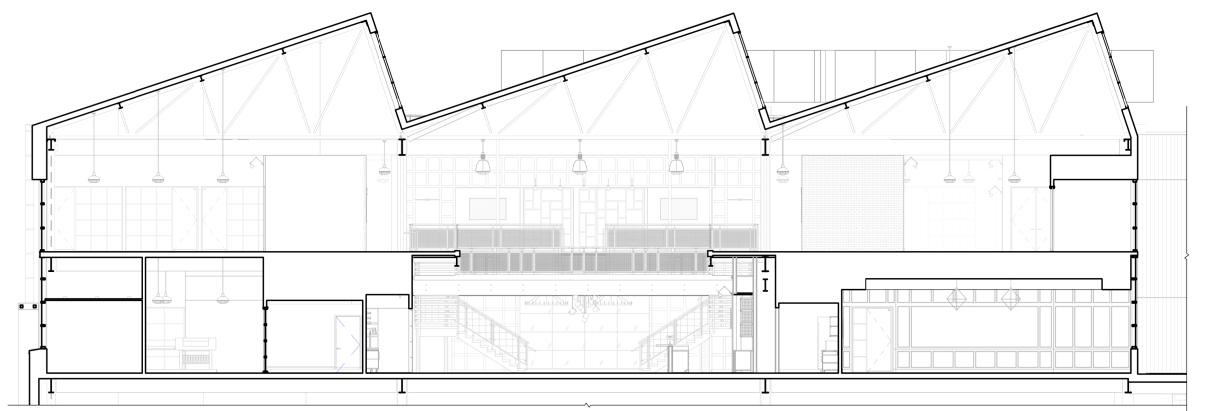

The project is located at 4124 Worth Ave, Columbus OH 43219 at Easton Town Center on the 2nd and 3rd floors and is composed of two 15,000 SF footplates with an internal connecting staircase. The existing building architecture features multiple stunning saw-tooth skylights that were an excellent opportunity to increase the visibility and connection to natural light.

# 3 The Atrium

The atrium features a bar promoting informal social gathering, an upper level mezzanine, a secret room behind a bookcase, and connects the second and third floors while providing substantial natural light through the sawtooth skylights. Large, open staircases frame either side inviting you to explore and discover new areas to gather.