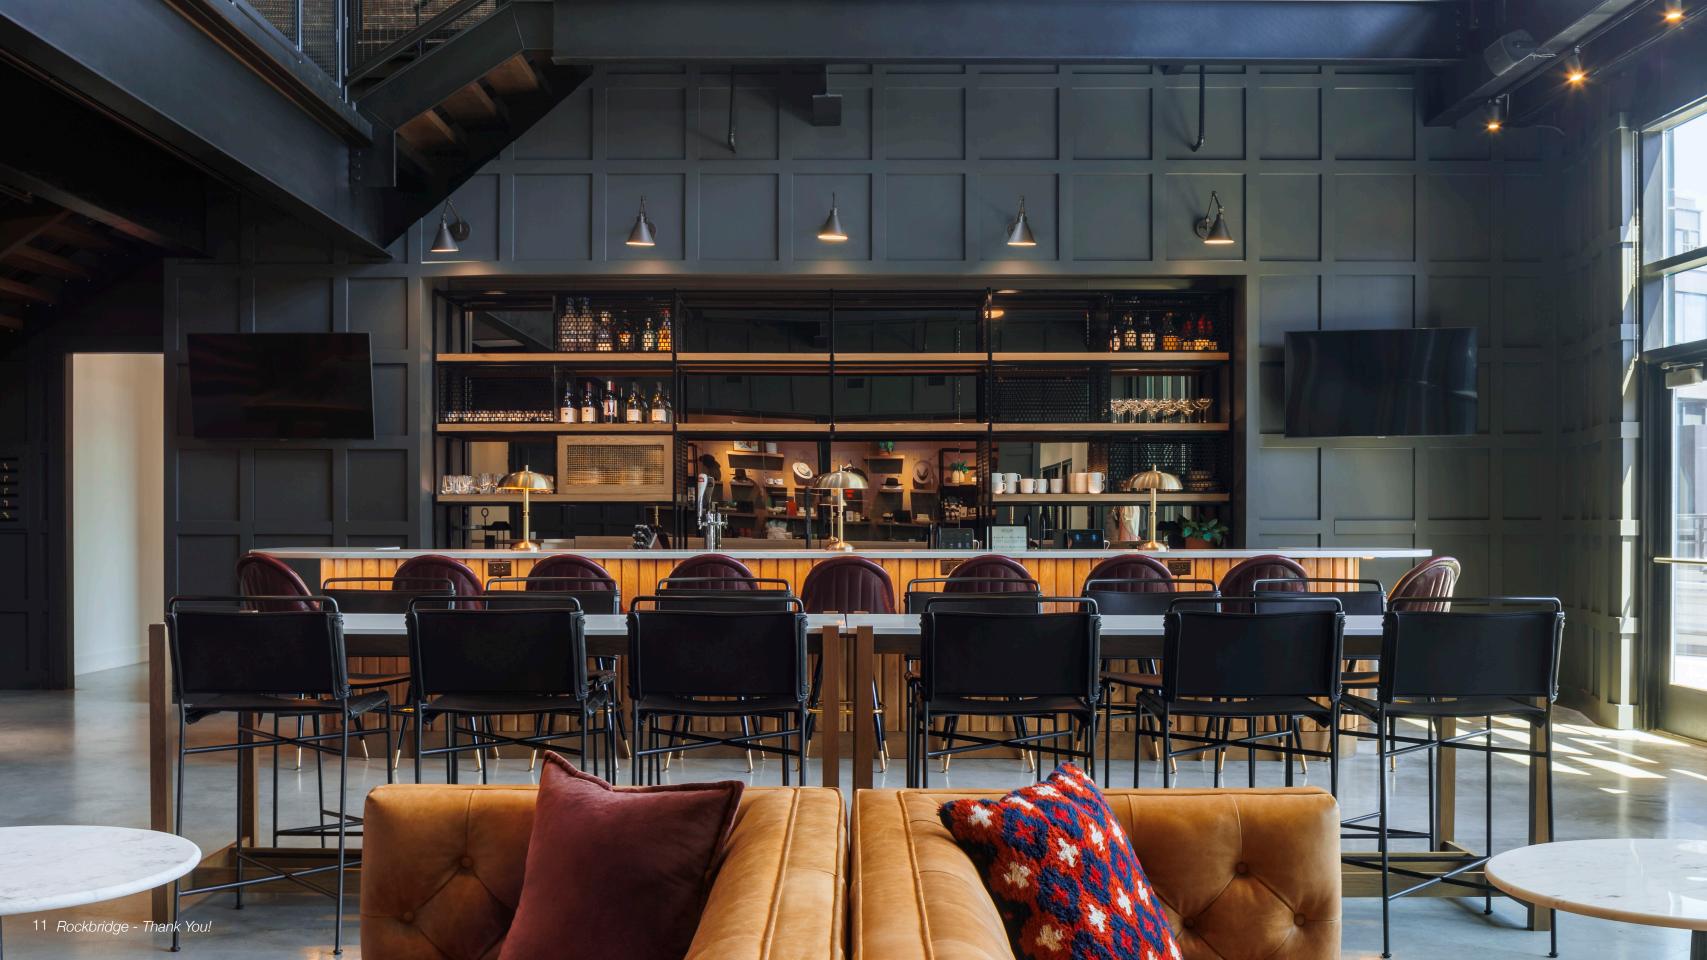

The lobby is the central hearth and hub of their home, featuring an inviting fireplace, residential inspired furnishings and thoughtful details that are found in many of their properties. Rockbridge's operational activities are centered around this lounge, bar, and two-story atrium. It invites employees and guests to explore the space and find moments of surprise and delight.

# 3 The Atrium

The atrium features a bar promoting informal social gathering, an upper level mezzanine, a secret room behind a bookcase, and connects the second and third floors while providing substantial natural light through the sawtooth skylights. Large, open staircases frame either side inviting you to explore and discover new areas to gather.