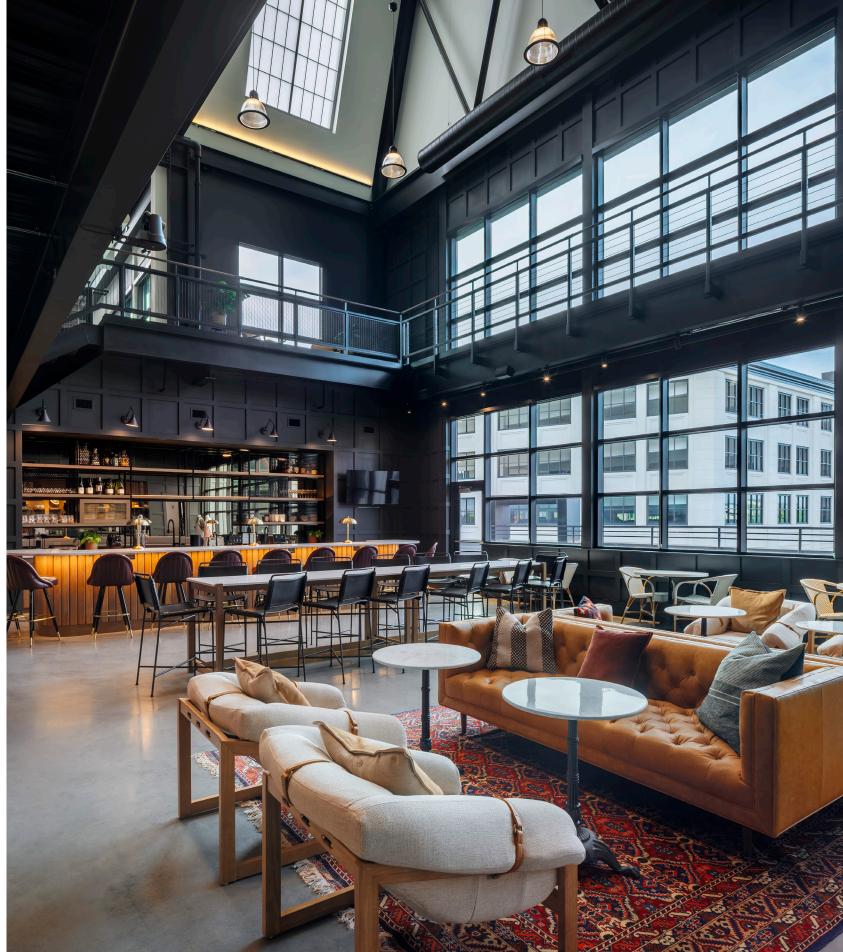

Rockbridge challenged the design team to create a space that would encourage their team to return to the office and promote collaboration amongst their different departments.

The lobby is the central hearth and hub of their home, centered around a lounge and two-story atrium, which features a bar promoting informal social gatherings. A mezzanine connects the two floors while providing substantial natural light through the sawtooth glass roof above. A secret meeting room behind a bookcase & uniquely branded spaces provide opportunities for guests to explore the space and find moments of surprise and delight!

The lobby is the central hearth and hub of their home, featuring an inviting fireplace, residential inspired furnishings and thoughtful details that are found in many of their properties. Rockbridge's operational activities are centered around this lounge, bar, and two-story atrium. It invites employees and guests to explore the space and find moments of surprise and delight.

# 3 The Atrium

The atrium features a bar promoting informal social gathering, an upper level mezzanine, a secret room behind a bookcase, and connects the second and third floors while providing substantial natural light through the sawtooth skylights. Large, open staircases frame either side inviting you to explore and discover new areas to gather.