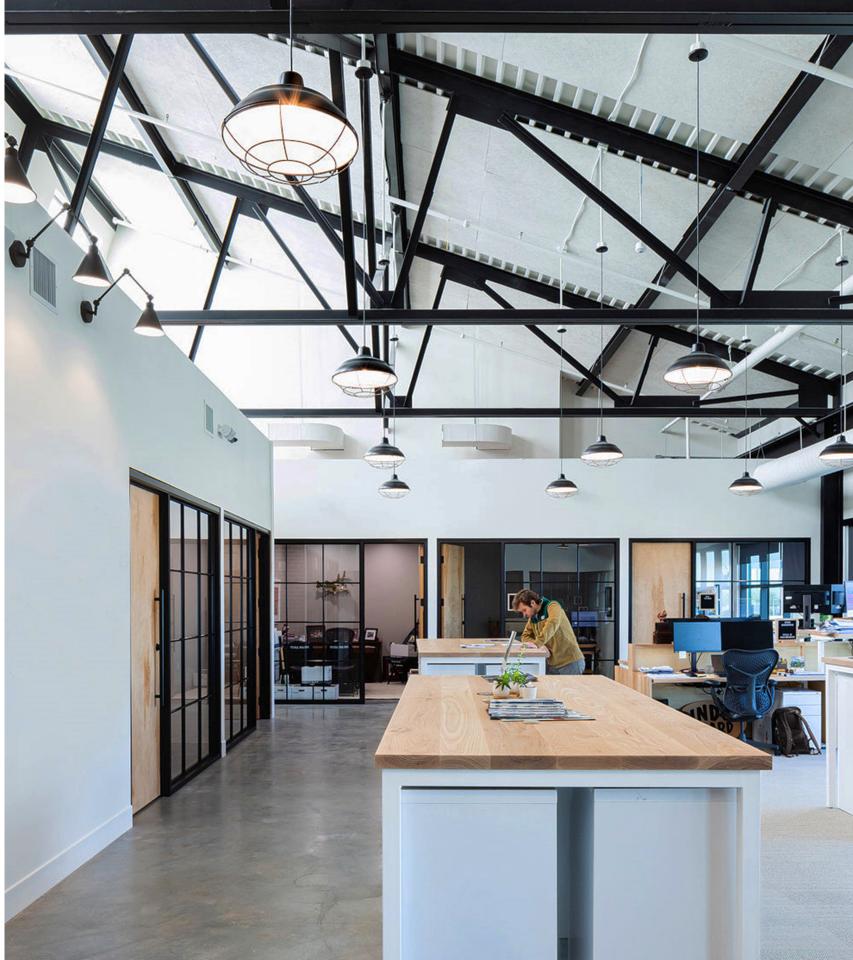

### 3 The Atrium

The social center that connects the second and third floors, allowing maximum light and ventilation

# 3 The Atrium

The atrium features a bar promoting informal social gathering, an upper level mezzanine, a secret room behind a bookcase, and connects the second and third floors while providing substantial natural light through the sawtooth skylights. Large, open staircases frame either side inviting you to explore and discover new areas to gather.