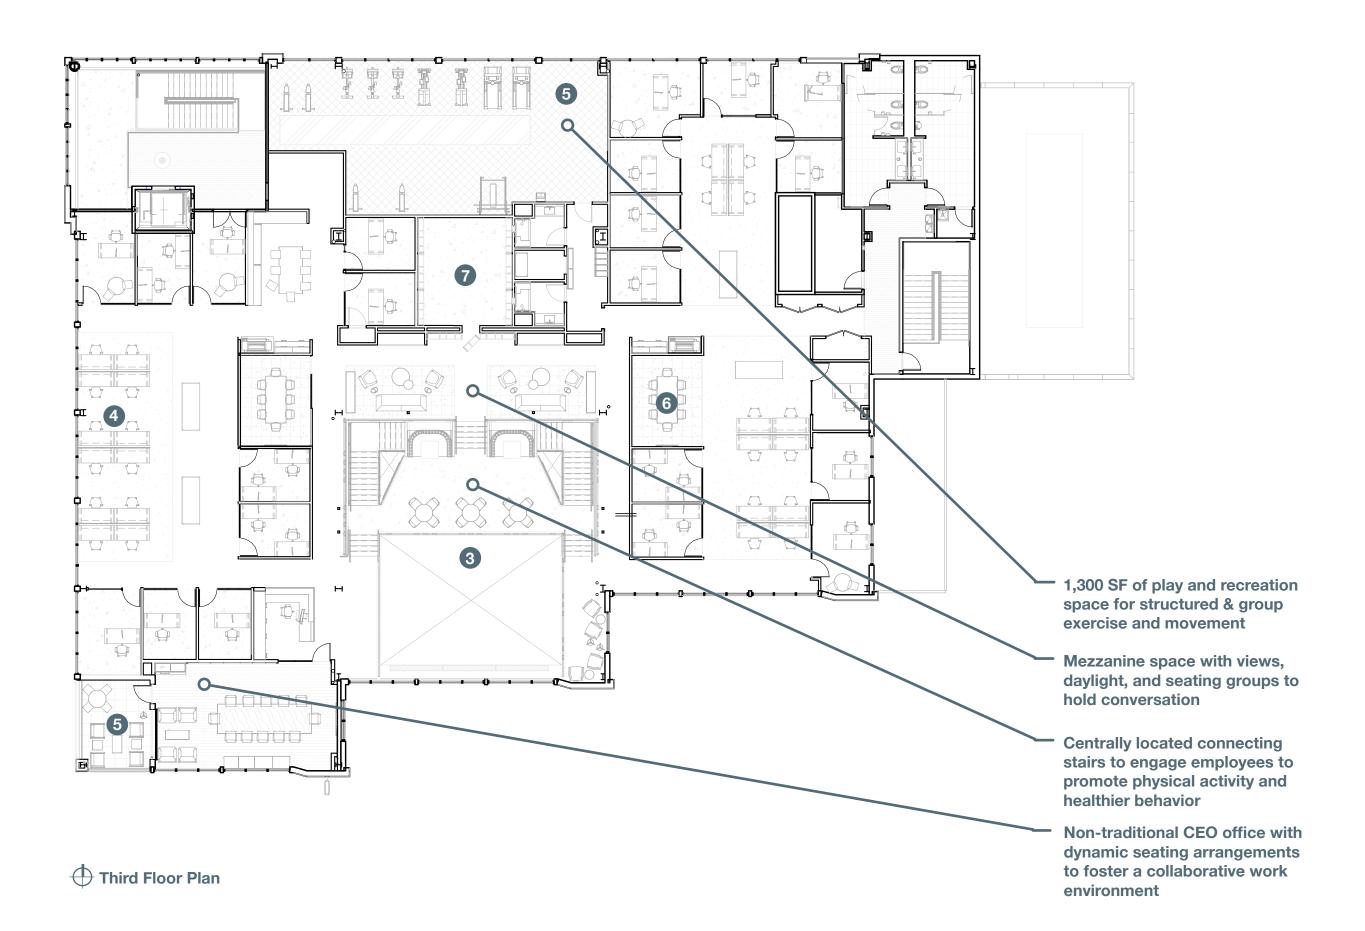

The project is located at 4124 Worth Ave, Columbus OH 43219 at Easton Town Center on the 2nd and 3rd floors and is composed of two 15,000 SF footplates with an internal connecting staircase. The existing building architecture features multiple stunning saw-tooth skylights that were an excellent opportunity to increase the visibility and connection to natural light.

### 3 The Atrium

The social center that connects the second and third floors, allowing maximum light and ventilation

#### 5 The Well-being

Environments that support health and well-being

### 6 The Placemaking Spaces

Collaborative meeting space to fund their philanthropic community efforts

### **7** The Secret Room

A surprise and delight moment that is unexpected and welcoming

# 3 The Atrium

The atrium features a bar promoting informal social gathering, an upper level mezzanine, a secret room behind a bookcase, and connects the second and third floors while providing substantial natural light through the sawtooth skylights. Large, open staircases frame either side inviting you to explore and discover new areas to gather.