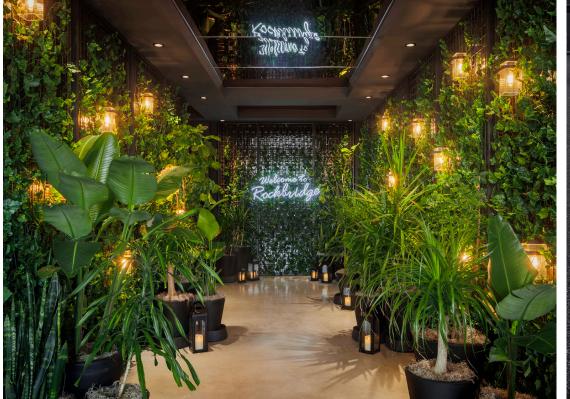

### 1 The Arrival

First impression, connecting people with nature and guiding you inward

### 1 The Arrival

Upon entering their home, you are instantly transported at the lobby with its warm glowing luminaries and lush greenery reminiscent of the outdoors, connecting people with nature, and guiding you in. Welcome to the jungle, where the workday begins.