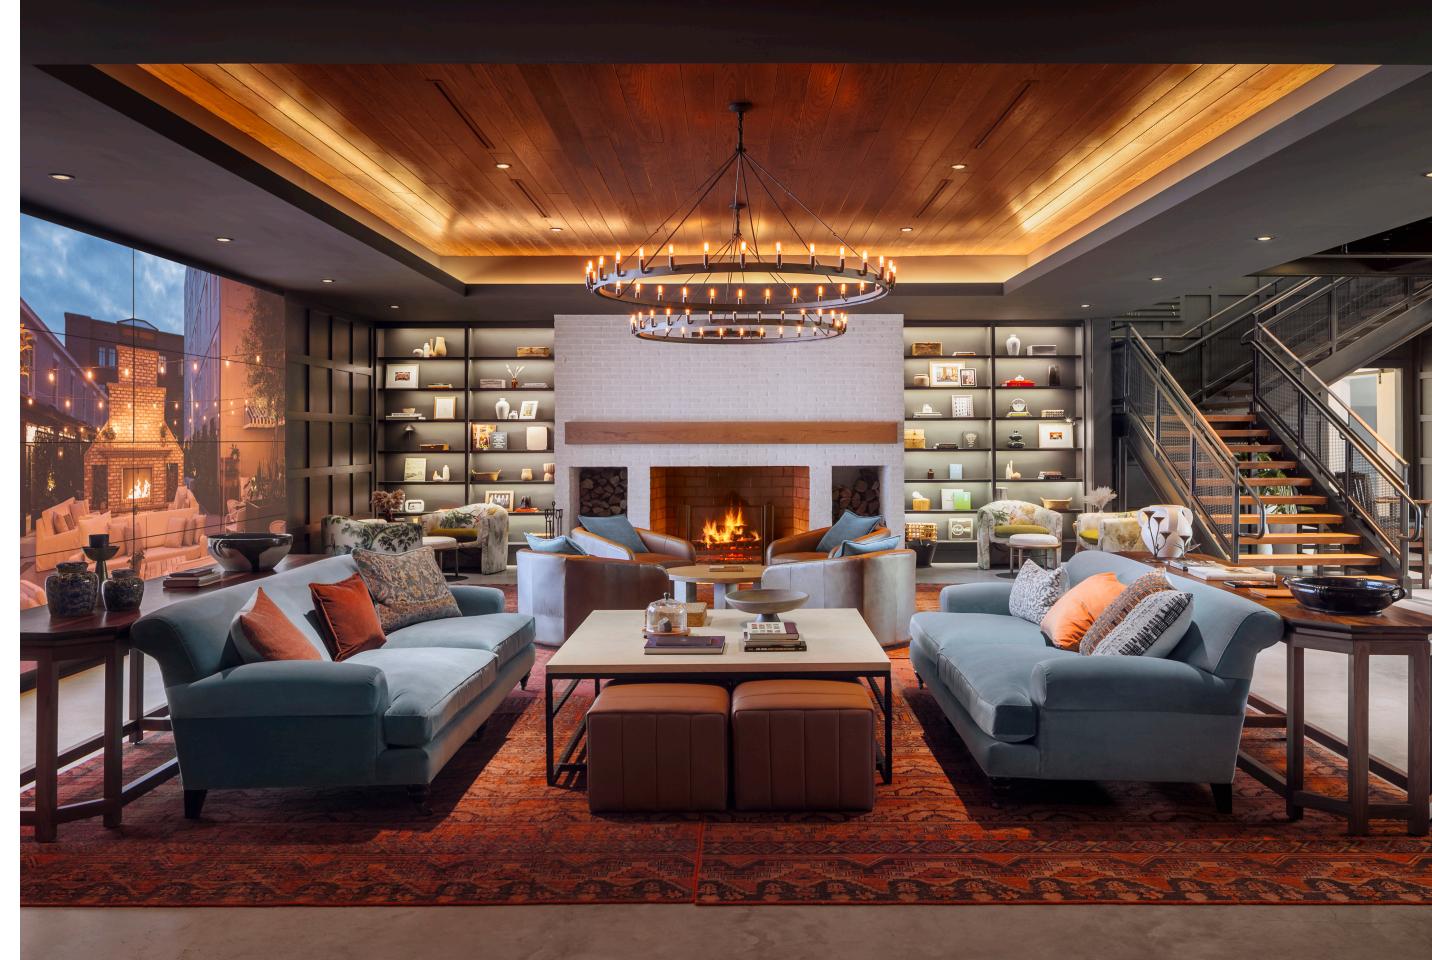

## 2 The Hospitality Lounge

The hearth and hub of their home, a welcoming place to gather

The lobby is the central hearth and hub of their home, featuring an inviting fireplace, residential inspired furnishings and thoughtful details that are found in many of their properties. Rockbridge's operational activities are centered around this lounge, bar, and two-story atrium. It invites employees and guests to explore the space and find moments of surprise and delight.