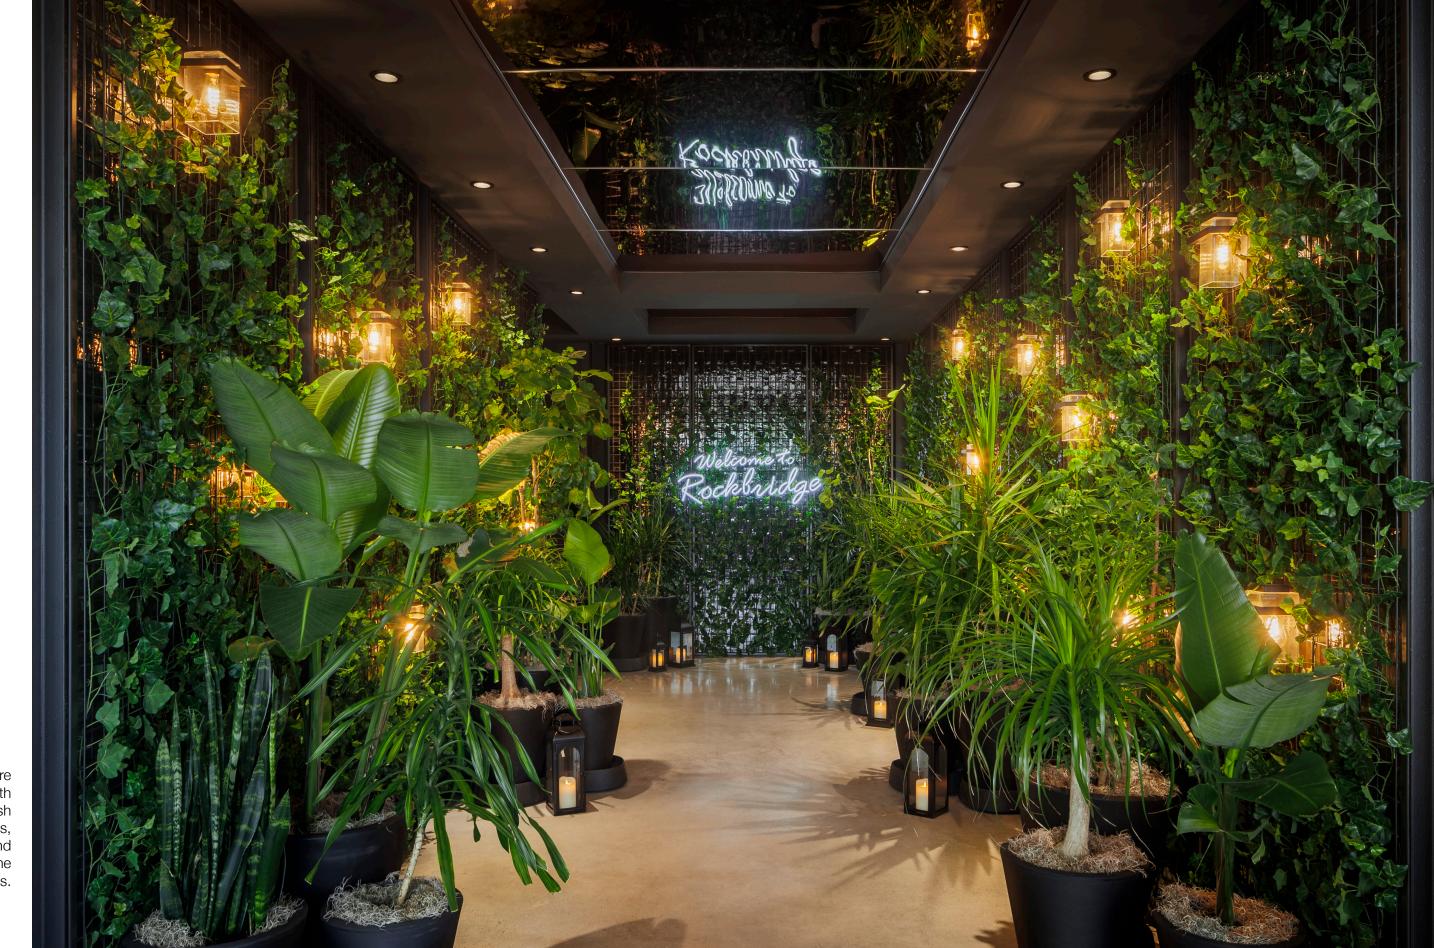

# ROCKBRIDGE

Rockbridge, a private hospitality investment firm, wanted their new 30,000-square-foot headquarters in Columbus, OH to be a thoughtfully curated workspace that reflects their portfolio of unique hotel & restaurant concepts. From the moment you enter, you are greeted with lush greenery reminiscent of the outdoors, an inviting fireplace with residential inspired furnishings, and thoughtful details that can be found in many of their hotel experiences, creating an immediate connection to the company's culture.

### 1 The Arrival

Upon entering their home, you are instantly transported at the lobby with its warm glowing luminaries and lush greenery reminiscent of the outdoors, connecting people with nature, and guiding you in. Welcome to the jungle, where the workday begins.