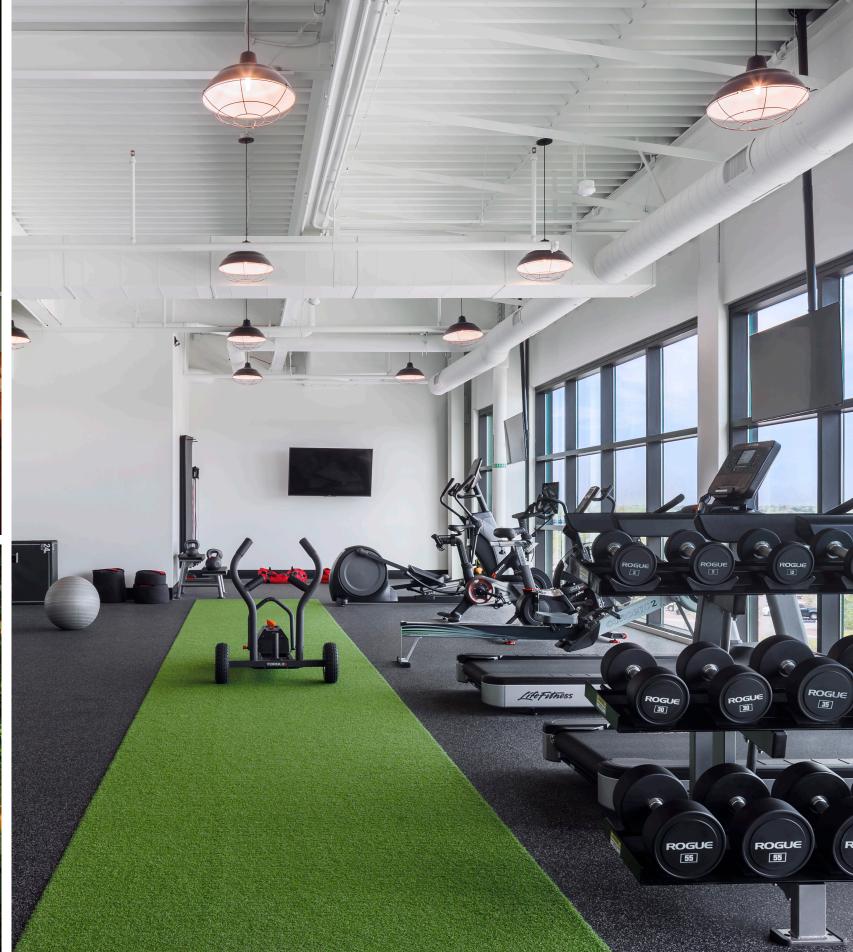

With fourishing greenery and large interior garage doors that give access to fresh air, this offce creates invigorating surroundings that connect employees to the outdoors. The Rock - Fitness Center is open to both employees and family members of Rockbridge. They also offer instructor led classes and post friendly fitness challenges to promote movement.