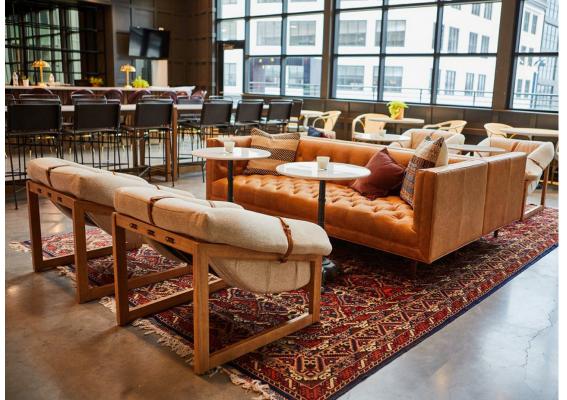

Rockbridge challenged the design team to create a space that would encourage their team to return to the office and promote collaboration amongst their different departments.

The lobby is the central hearth and hub of their home, centered around a lounge and two-story atrium, which features a bar promoting informal social gatherings. A mezzanine connects the two floors while providing substantial natural light through the sawtooth glass roof above. A secret meeting room behind a bookcase & uniquely branded spaces provide opportunities for guests to explore the space and find moments of surprise and delight!

The lobby is the central hearth and hub of their home, featuring an inviting fireplace, residential inspired furnishings and thoughtful details that are found in many of their properties. Rockbridge's operational activities are centered around this lounge, bar, and two-story atrium. It invites employees and guests to explore the space and find moments of surprise and delight.

# 3 The Atrium

The atrium features a bar promoting informal social gathering, an upper level mezzanine, a secret room behind a bookcase, and connects the second and third floors while providing substantial natural light through the sawtooth skylights. Large, open staircases frame either side inviting you to explore and discover new areas to gather.