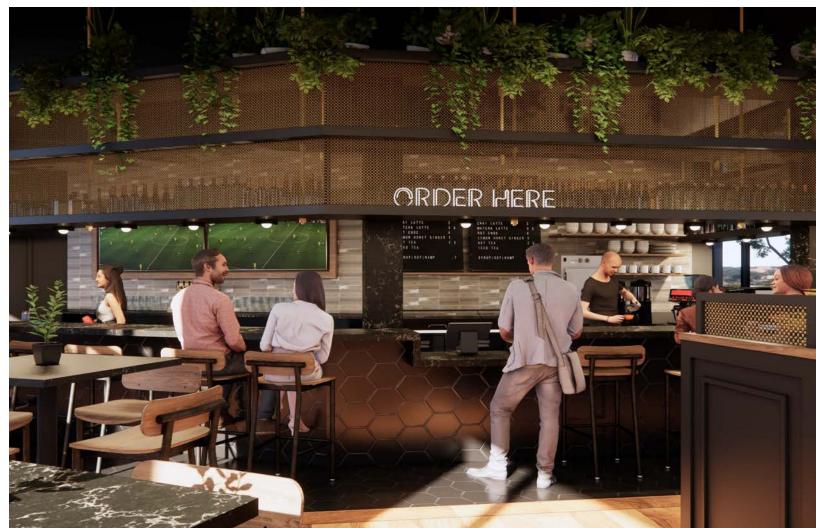

## REDEFINING HOSPITALITY IN URBAN LIVING

The Jeffrey Park Community Experience is a flagship destination for both the multifamily community and the greater Italian Village in Columbus, Ohio. Taking a comprehensive approach to Thrive's multifamily community offerings, the experience caters to current and future tenants. With a versatile design, it houses the innovative Bada Bean Bada Booze cafe, transforming into a lively cocktail bar in the evenings, while the leasing offices are at the rear to serve the Jeffrey Park community. The components of the space help set the stage for the brand to be applied to future multifamily sites.

The space is characterized by industrial materials and neutral colorways paying homage to the sites railway history. All while providing a canvas for vibrant brand elements to shine. Prominently featured in the cafe is a uniquely shaped bar with a canopy strategically placed to enhance customer flow through the existing building shape. Moreover, the distinct two-tiered suspended canopy above the bar offers storage efficiency and emits a gentle radiance through the brass mesh for added ambiance. Acoustical light fixtures and ceiling materials are integrated to minimize sound transfer between the community experience offices and the bar/ cafe area.