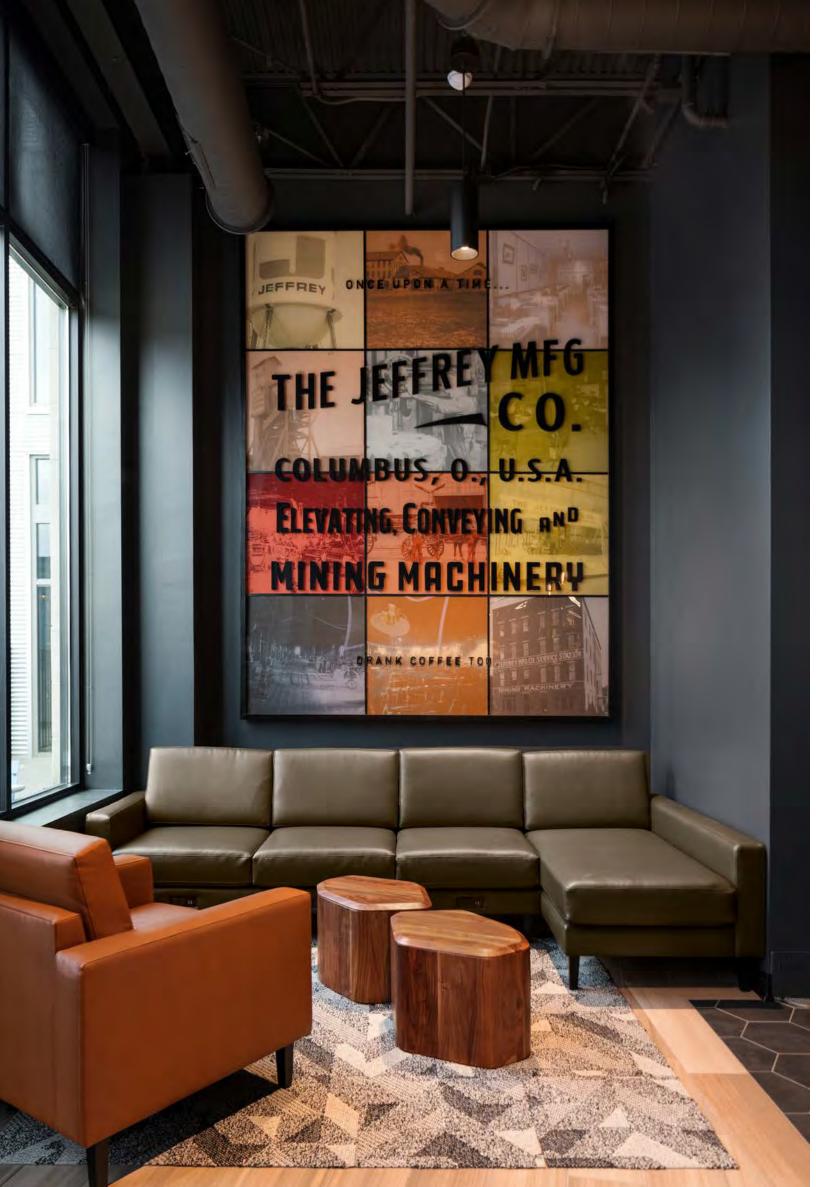

The space is characterized by industrial materials and neutral colorways paying homage to the sites railway history. All while providing a canvas for vibrant brand elements to shine. Prominently featured in the cafe is a uniquely shaped bar with a canopy strategically placed to enhance customer flow through the existing building shape. Moreover, the distinct two-tiered suspended canopy above the bar offers storage efficiency and emits a gentle radiance through the brass mesh for added ambiance. Acoustical light fixtures and ceiling materials are integrated to minimize sound transfer between the community experience offices and the bar/ cafe area.