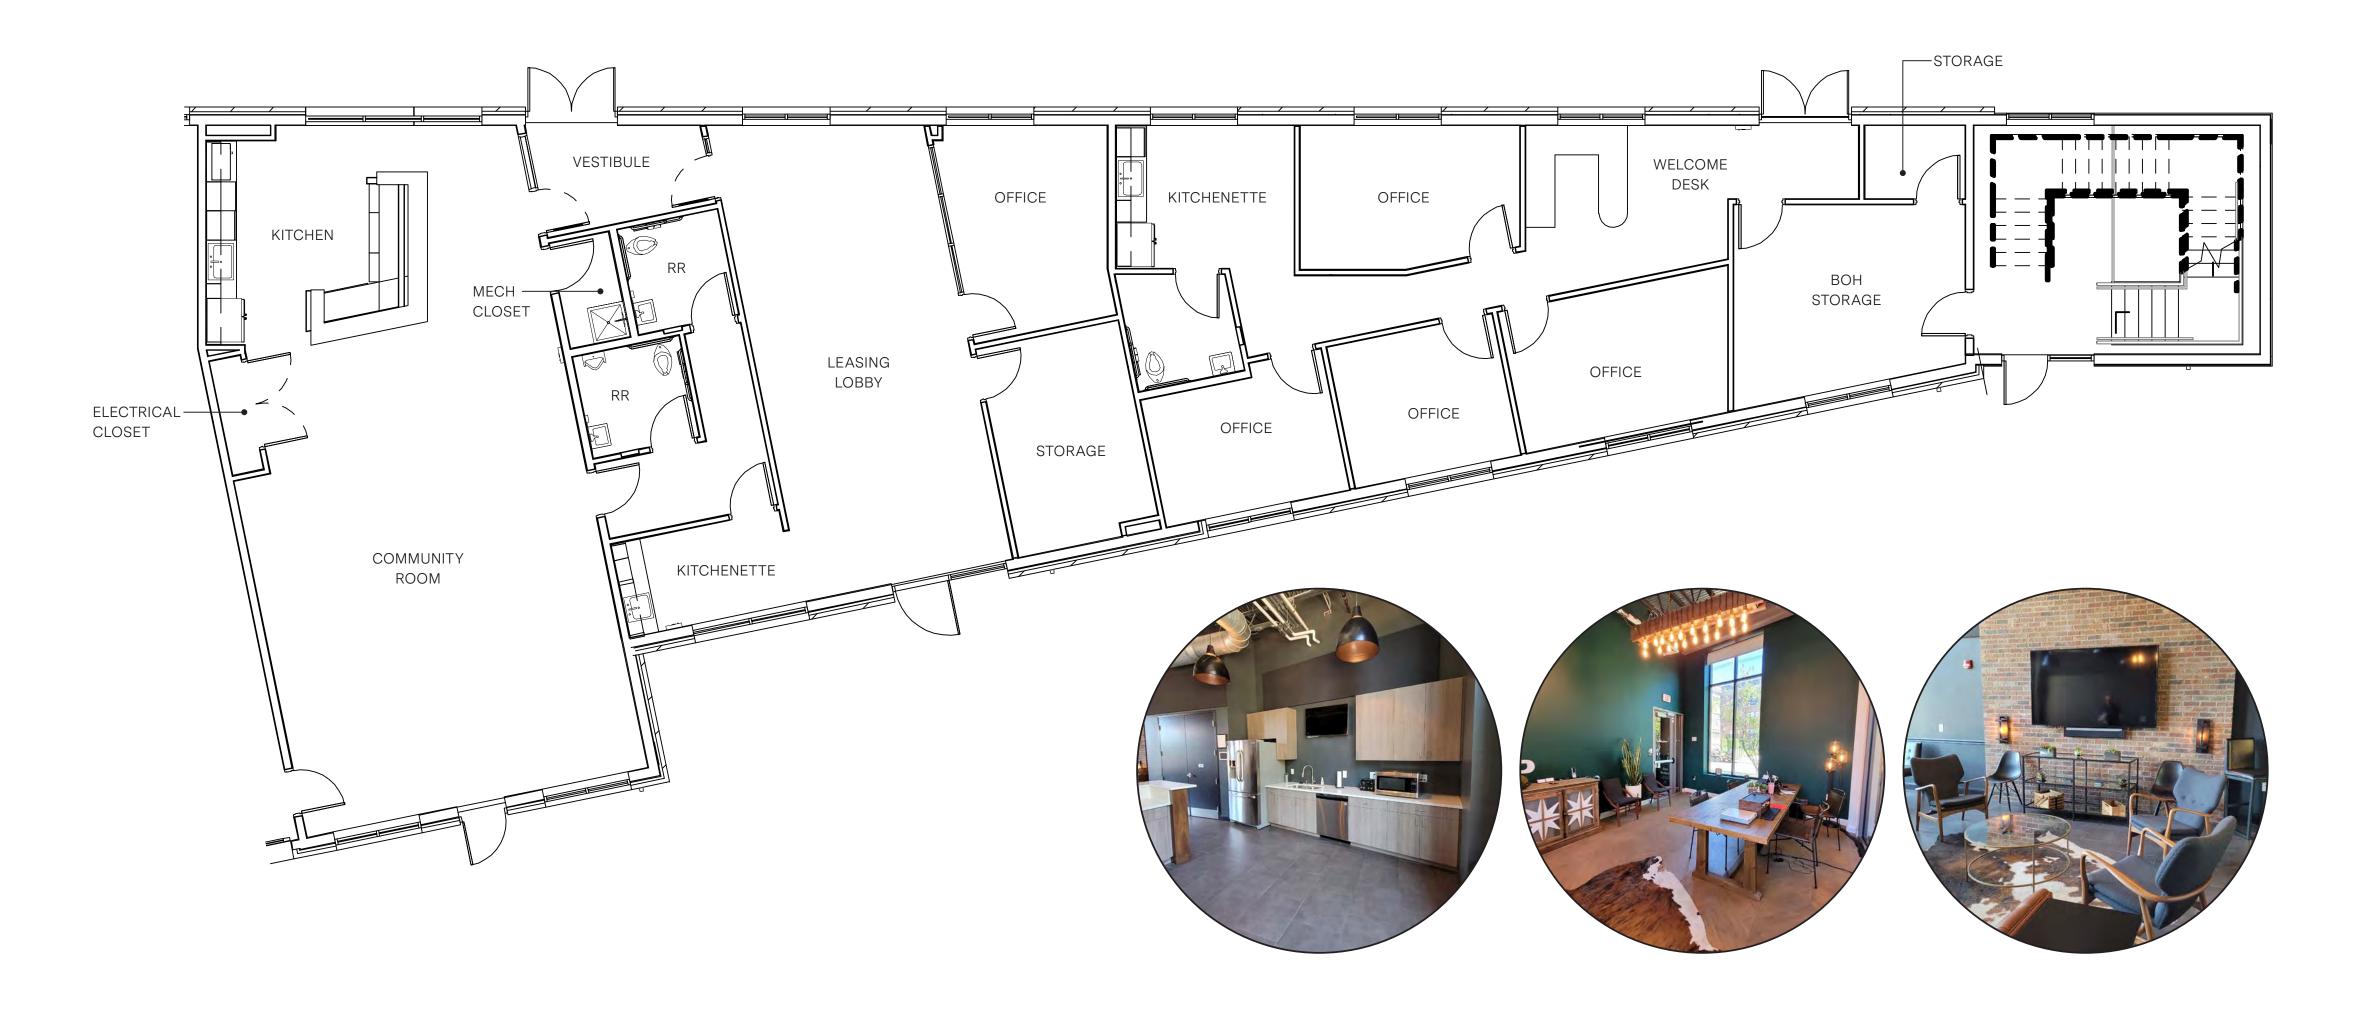

Client

Location Thrive Companies Columbus, Ohio

BADA BOOZE

JEFFERY PARK COMMUNITY EXPERIENCE & BADA BEAN

Jeffrey Park Community Experience

INITIAL FLOOR PLAN

The previous community room and leasing offices that served the Jeffery Park community were underutilized and dysfunctional for daily use of staff and tenants. The new design needed to work within the existing exterior footprint with the exception of adding a new patio north of plan. The entire interior footprint needed to be redesigned to create an appealing amenity for the community with a connection to the leasing experience.