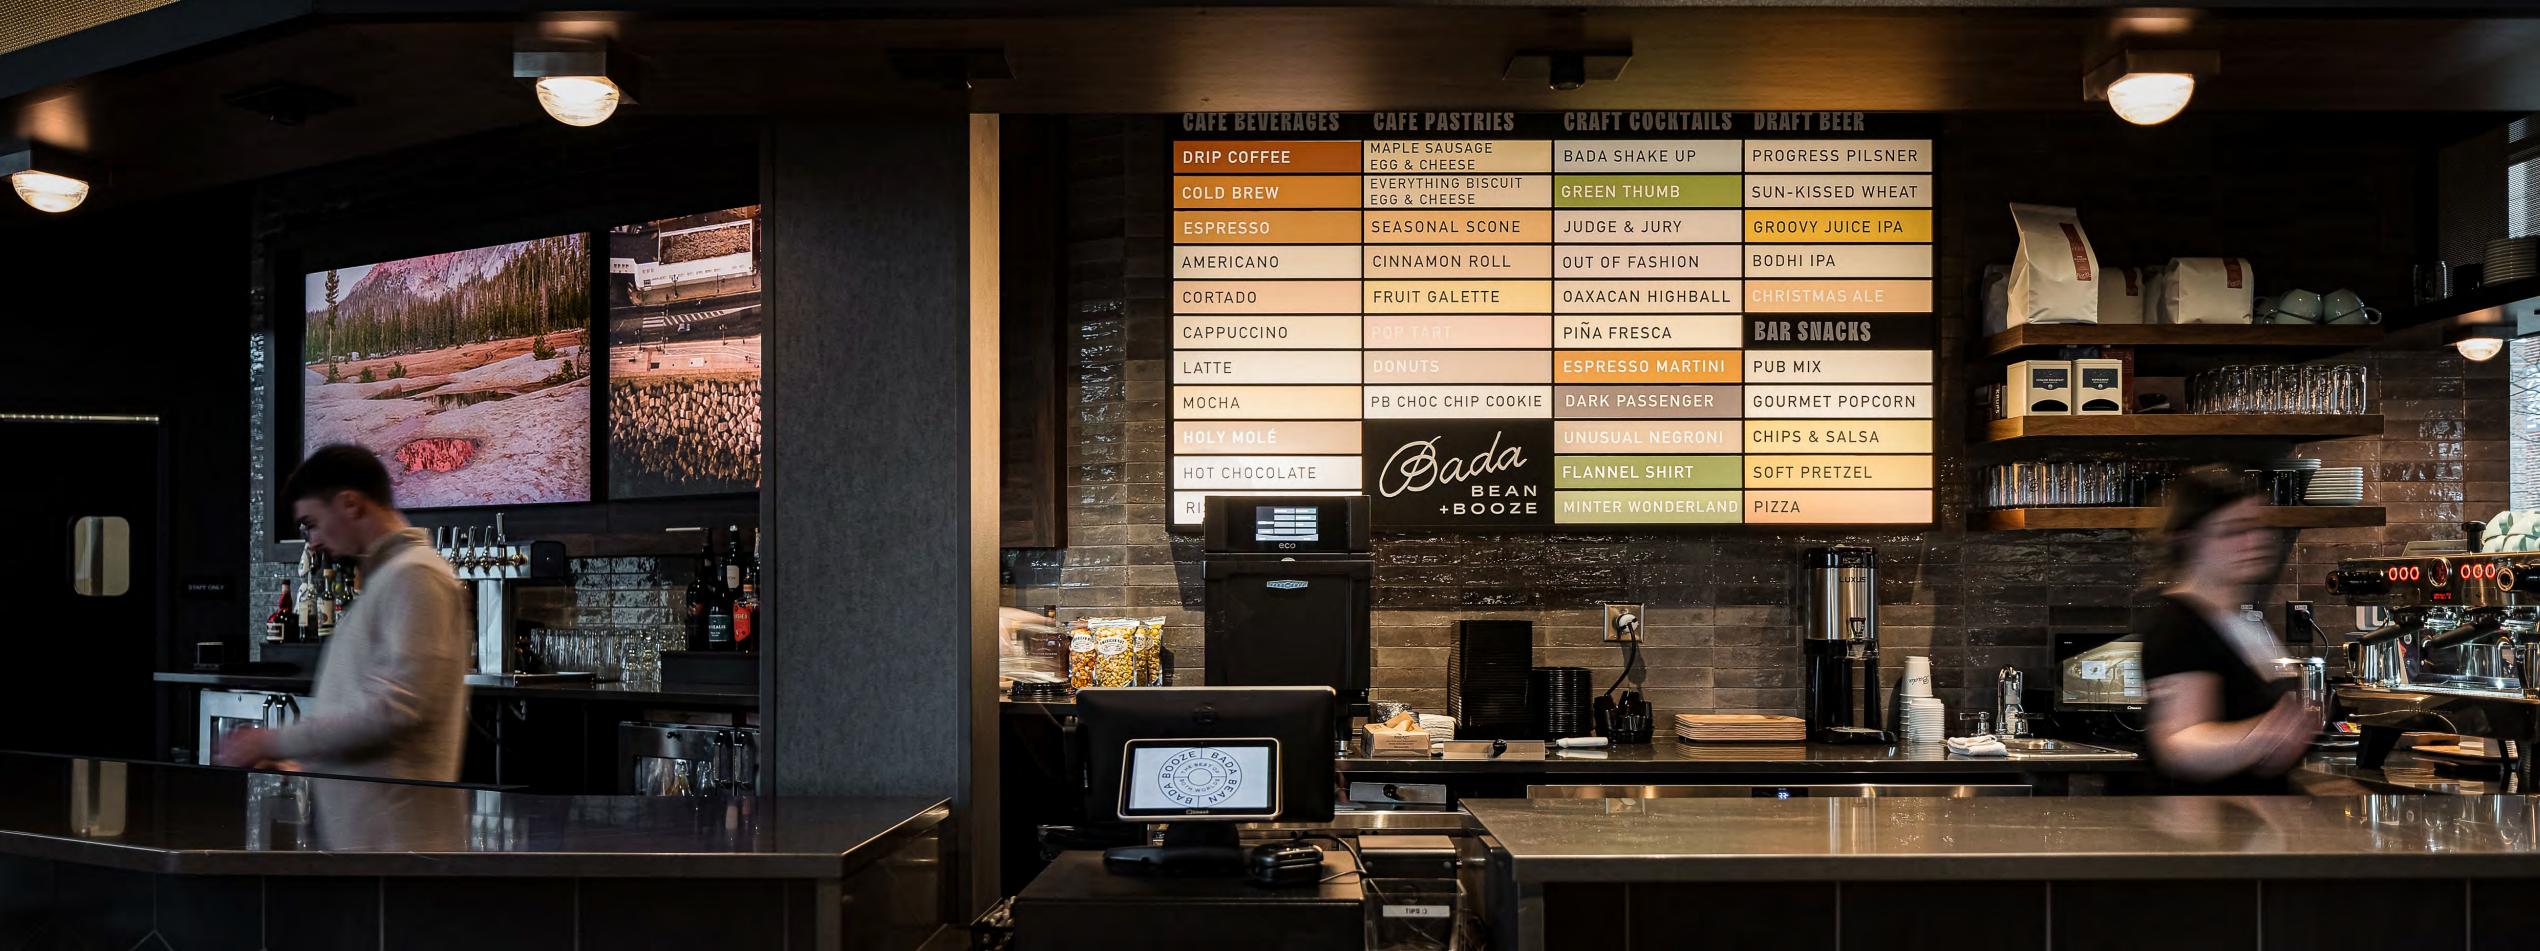

The space is characterized by industrial materials and neutral colorways paying homage to the sites railway history. All while providing a canvas for vibrant brand elements to shine. Prominently featured in the cafe is a uniquely shaped bar with a canopy strategically placed to enhance customer flow through the existing building shape. Moreover, the distinct two-tiered suspended canopy above the bar offers storage efficiency and emits a gentle radiance through the brass mesh for added ambiance. Acoustical light fixtures and ceiling materials are integrated to minimize sound transfer between the community experience offices and the bar/ cafe area.

Jeffrey Park Community Experience

BADA BEAN BADA BOOZE