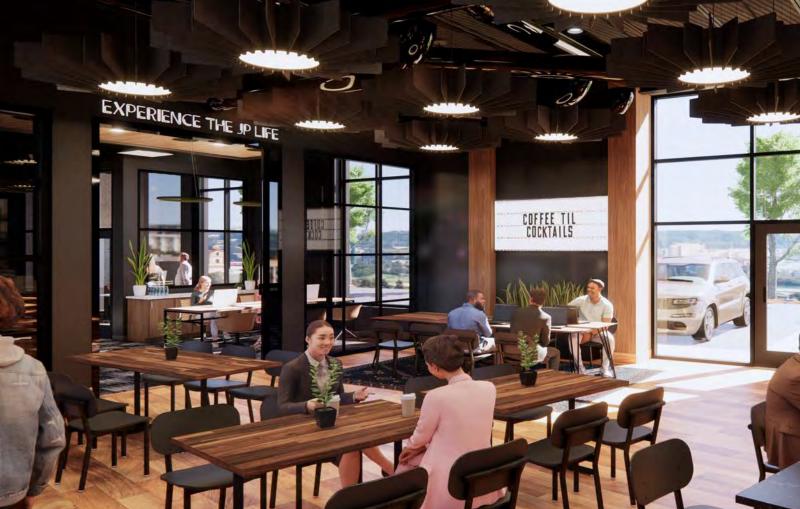

## REDEFINING HOSPITALITY IN URBAN LIVING

The Jeffrey Park Community Experience is a flagship destination for both the multifamily community and the greater Italian Village in Columbus, Ohio. Taking a comprehensive approach to Thrive's multifamily community offerings, the experience caters to current and future tenants. With a versatile design, it houses the innovative Bada Bean Bada Booze cafe, transforming into a lively cocktail bar in the evenings, while the leasing offices are at the rear to serve the Jeffrey Park community. The components of the space help set the stage for the brand to be applied to future multifamily sites.

The space is characterized by industrial materials and neutral colorways paying homage to the sites railway history. All while providing a canvas for vibrant brand elements to shine. Prominently featured in the cafe is a uniquely shaped bar with a canopy strategically placed to enhance customer flow through the existing building shape. Moreover, the distinct two-tiered suspended canopy above the bar offers storage efficiency and emits a gentle radiance through the brass mesh for added ambiance. Acoustical light fixtures and ceiling materials are integrated to minimize sound transfer between the community experience offices and the bar/ cafe area.