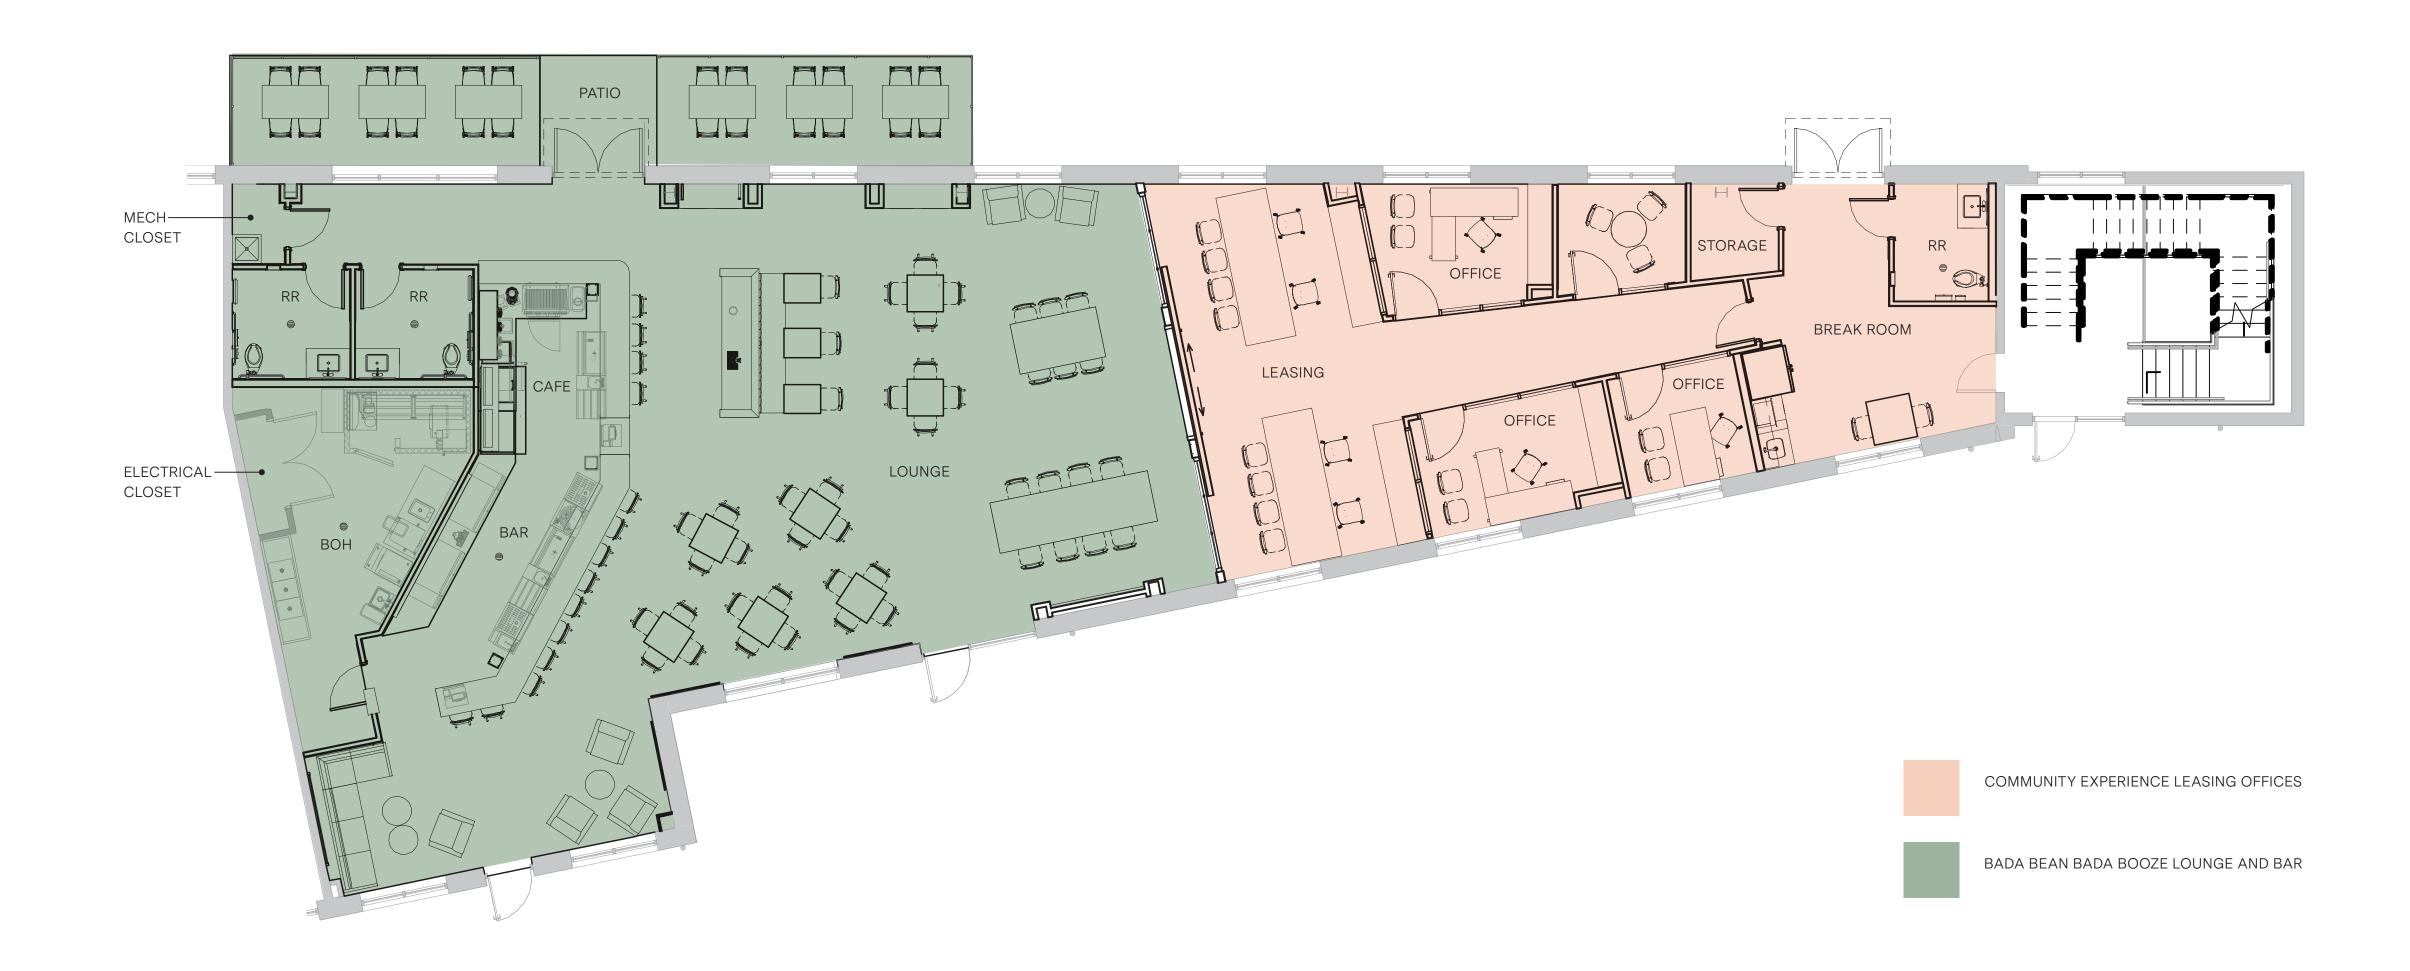

## REDEFINING HOSPITALITY IN URBAN LIVING

The Jeffrey Park Community Experience is a flagship destination for both the multifamily community and the greater Italian Village in Columbus, Ohio. Taking a comprehensive approach to Thrive's multifamily community offerings, the experience caters to current and future tenants. With a versatile design, it houses the innovative Bada Bean Bada Booze cafe, transforming into a lively cocktail bar in the evenings, while the leasing offices are at the rear to serve the Jeffrey Park community. The components of the space help set the stage for the brand to be applied to future multifamily sites.

The space is characterized by industrial materials and neutral colorways paying homage to the sites railway history. All while providing a canvas for vibrant brand elements to shine. Prominently featured in the cafe is a uniquely shaped bar with a canopy strategically placed to enhance customer flow through the existing building shape. Moreover, the distinct two-tiered suspended canopy above the bar offers storage efficiency and emits a gentle radiance through the brass mesh for added ambiance. Acoustical light fixtures and ceiling materials are integrated to minimize sound transfer between the community experience offices and the bar/ cafe area.

Client

Location Thrive Companies Columbus, Ohio

BADA BOOZE

JEFFERY PARK COMMUNITY EXPERIENCE & BADA BEAN

Jeffrey Park Community Experience

INITIAL FLOOR PLAN

The previous community room and leasing offices that served the Jeffery Park community were underutilized and dysfunctional for daily use of staff and tenants. The new design needed to work within the existing exterior footprint with the exception of adding a new patio north of plan. The entire interior footprint needed to be redesigned to create an appealing amenity for the community with a connection to the leasing experience.