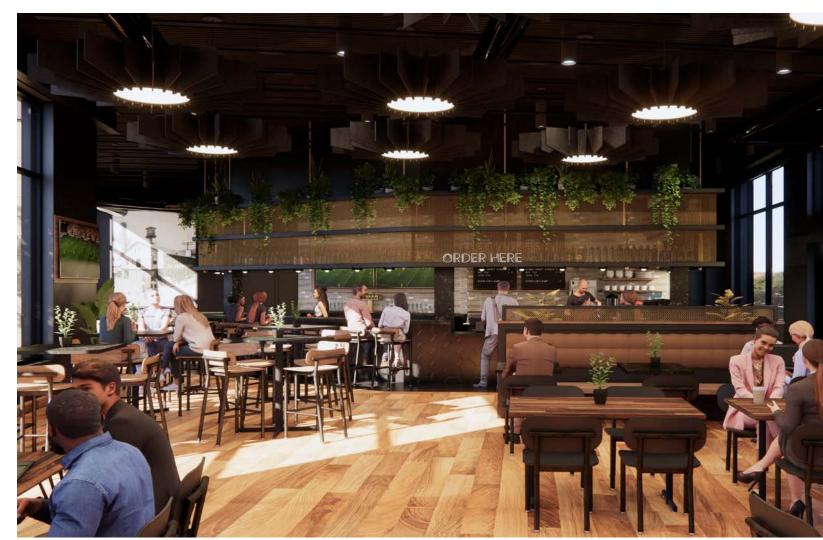

## REDEFINING HOSPITALITY IN URBAN LIVING

The Jeffrey Park Community Experience is a flagship destination for both the multifamily community and the greater Italian Village in Columbus, Ohio. Taking a comprehensive approach to Thrive's multifamily community offerings, the experience caters to current and future tenants. With a versatile design, it houses the innovative Bada Bean Bada Booze cafe, transforming into a lively cocktail bar in the evenings, while the leasing offices are at the rear to serve the Jeffrey Park community. The components of the space help set the stage for the brand to be applied to future multifamily sites.

The space is characterized by industrial materials and neutral colorways paying homage to the sites railway history. All while providing a canvas for vibrant brand elements to shine. Prominently featured in the cafe is a uniquely shaped bar with a canopy strategically placed to enhance customer flow through the existing building shape. Moreover, the distinct two-tiered suspended canopy above the bar offers storage efficiency and emits a gentle radiance through the brass mesh for added ambiance. Acoustical light fixtures and ceiling materials are integrated to minimize sound transfer between the community experience offices and the bar/ cafe area.