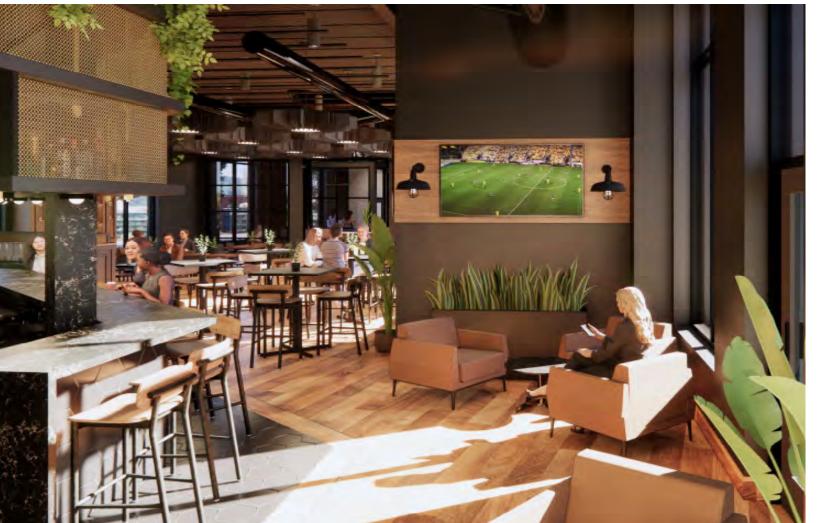

## REDEFINING HOSPITALITY IN URBAN LIVING

The Jeffrey Park Community Experience is a flagship destination for both the multifamily community and the greater Italian Village in Columbus, Ohio. Taking a comprehensive approach to Thrive's multifamily community offerings, the experience caters to current and future tenants. With a versatile design, it houses the innovative Bada Bean Bada Booze cafe, transforming into a lively cocktail bar in the evenings, while the leasing offices are at the rear to serve the Jeffrey Park community. The components of the space help set the stage for the brand to be applied to future multifamily sites.

The space is characterized by industrial materials and neutral colorways paying homage to the sites railway history. All while providing a canvas for vibrant brand elements to shine. Prominently featured in the cafe is a uniquely shaped bar with a canopy strategically placed to enhance customer flow through the existing building shape. Moreover, the distinct two-tiered suspended canopy above the bar offers storage efficiency and emits a gentle radiance through the brass mesh for added ambiance. Acoustical light fixtures and ceiling materials are integrated to minimize sound transfer between the community experience offices and the bar/ cafe area.