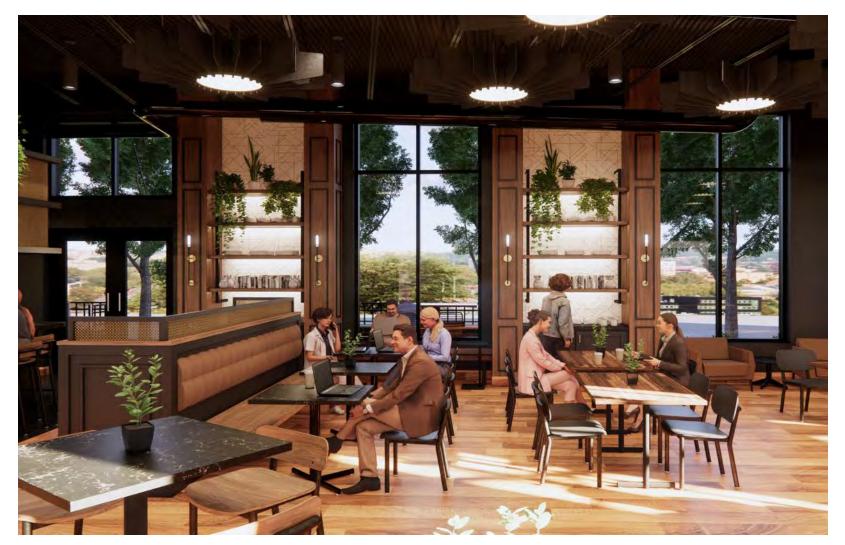

## REDEFINING HOSPITALITY IN URBAN LIVING

The Jeffrey Park Community Experience is a flagship destination for both the multifamily community and the greater Italian Village in Columbus, Ohio. Taking a comprehensive approach to Thrive's multifamily community offerings, the experience caters to current and future tenants. With a versatile design, it houses the innovative Bada Bean Bada Booze cafe, transforming into a lively cocktail bar in the evenings, while the leasing offices are at the rear to serve the Jeffrey Park community. The components of the space help set the stage for the brand to be applied to future multifamily sites.

The space is characterized by industrial materials and neutral colorways paying homage to the sites railway history. All while providing a canvas for vibrant brand elements to shine. Prominently featured in the cafe is a uniquely shaped bar with a canopy strategically placed to enhance customer flow through the existing building shape. Moreover, the distinct two-tiered suspended canopy above the bar offers storage efficiency and emits a gentle radiance through the brass mesh for added ambiance. Acoustical light fixtures and ceiling materials are integrated to minimize sound transfer between the community experience offices and the bar/ cafe area.