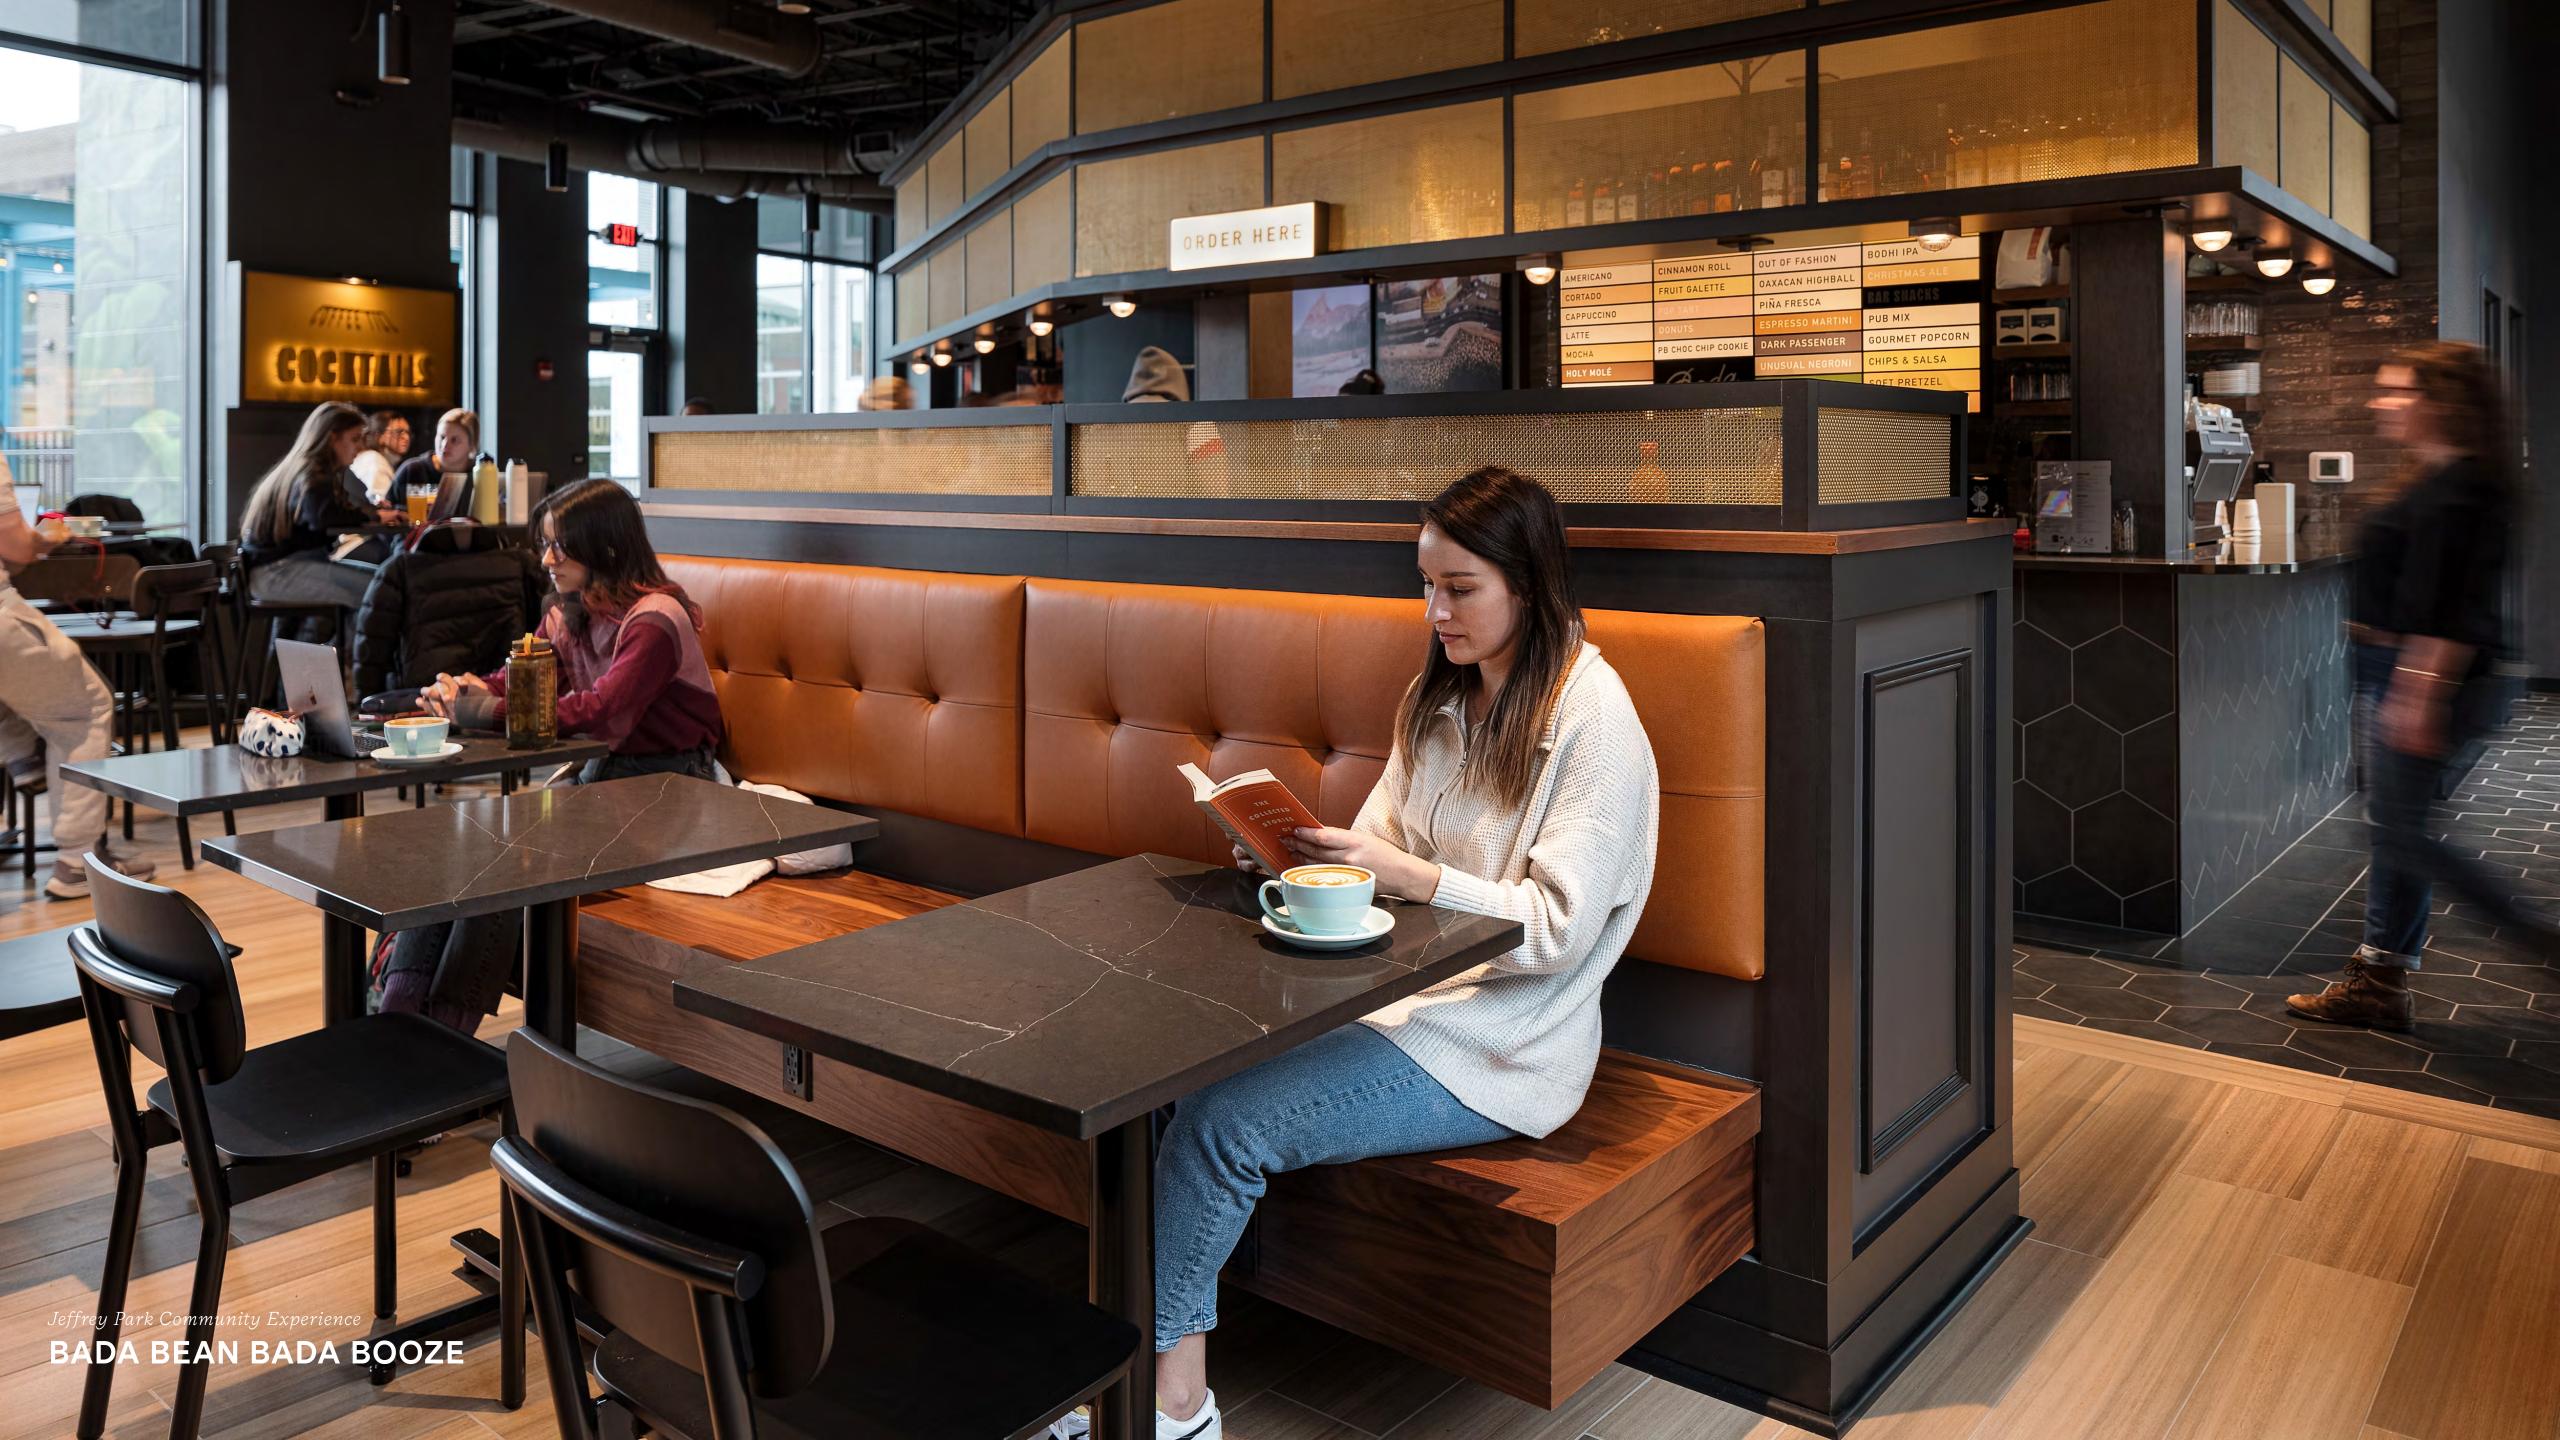

The space is characterized by industrial materials and neutral colorways paying homage to the sites railway history. All while providing a canvas for vibrant brand elements to shine. Prominently featured in the cafe is a uniquely shaped bar with a canopy strategically placed to enhance customer flow through the existing building shape. Moreover, the distinct two-tiered suspended canopy above the bar offers storage efficiency and emits a gentle radiance through the brass mesh for added ambiance. Acoustical light fixtures and ceiling materials are integrated to minimize sound transfer between the community experience offices and the bar/ cafe area.

Jeffrey Park Community Experience

BADA BEAN BADA BOOZE