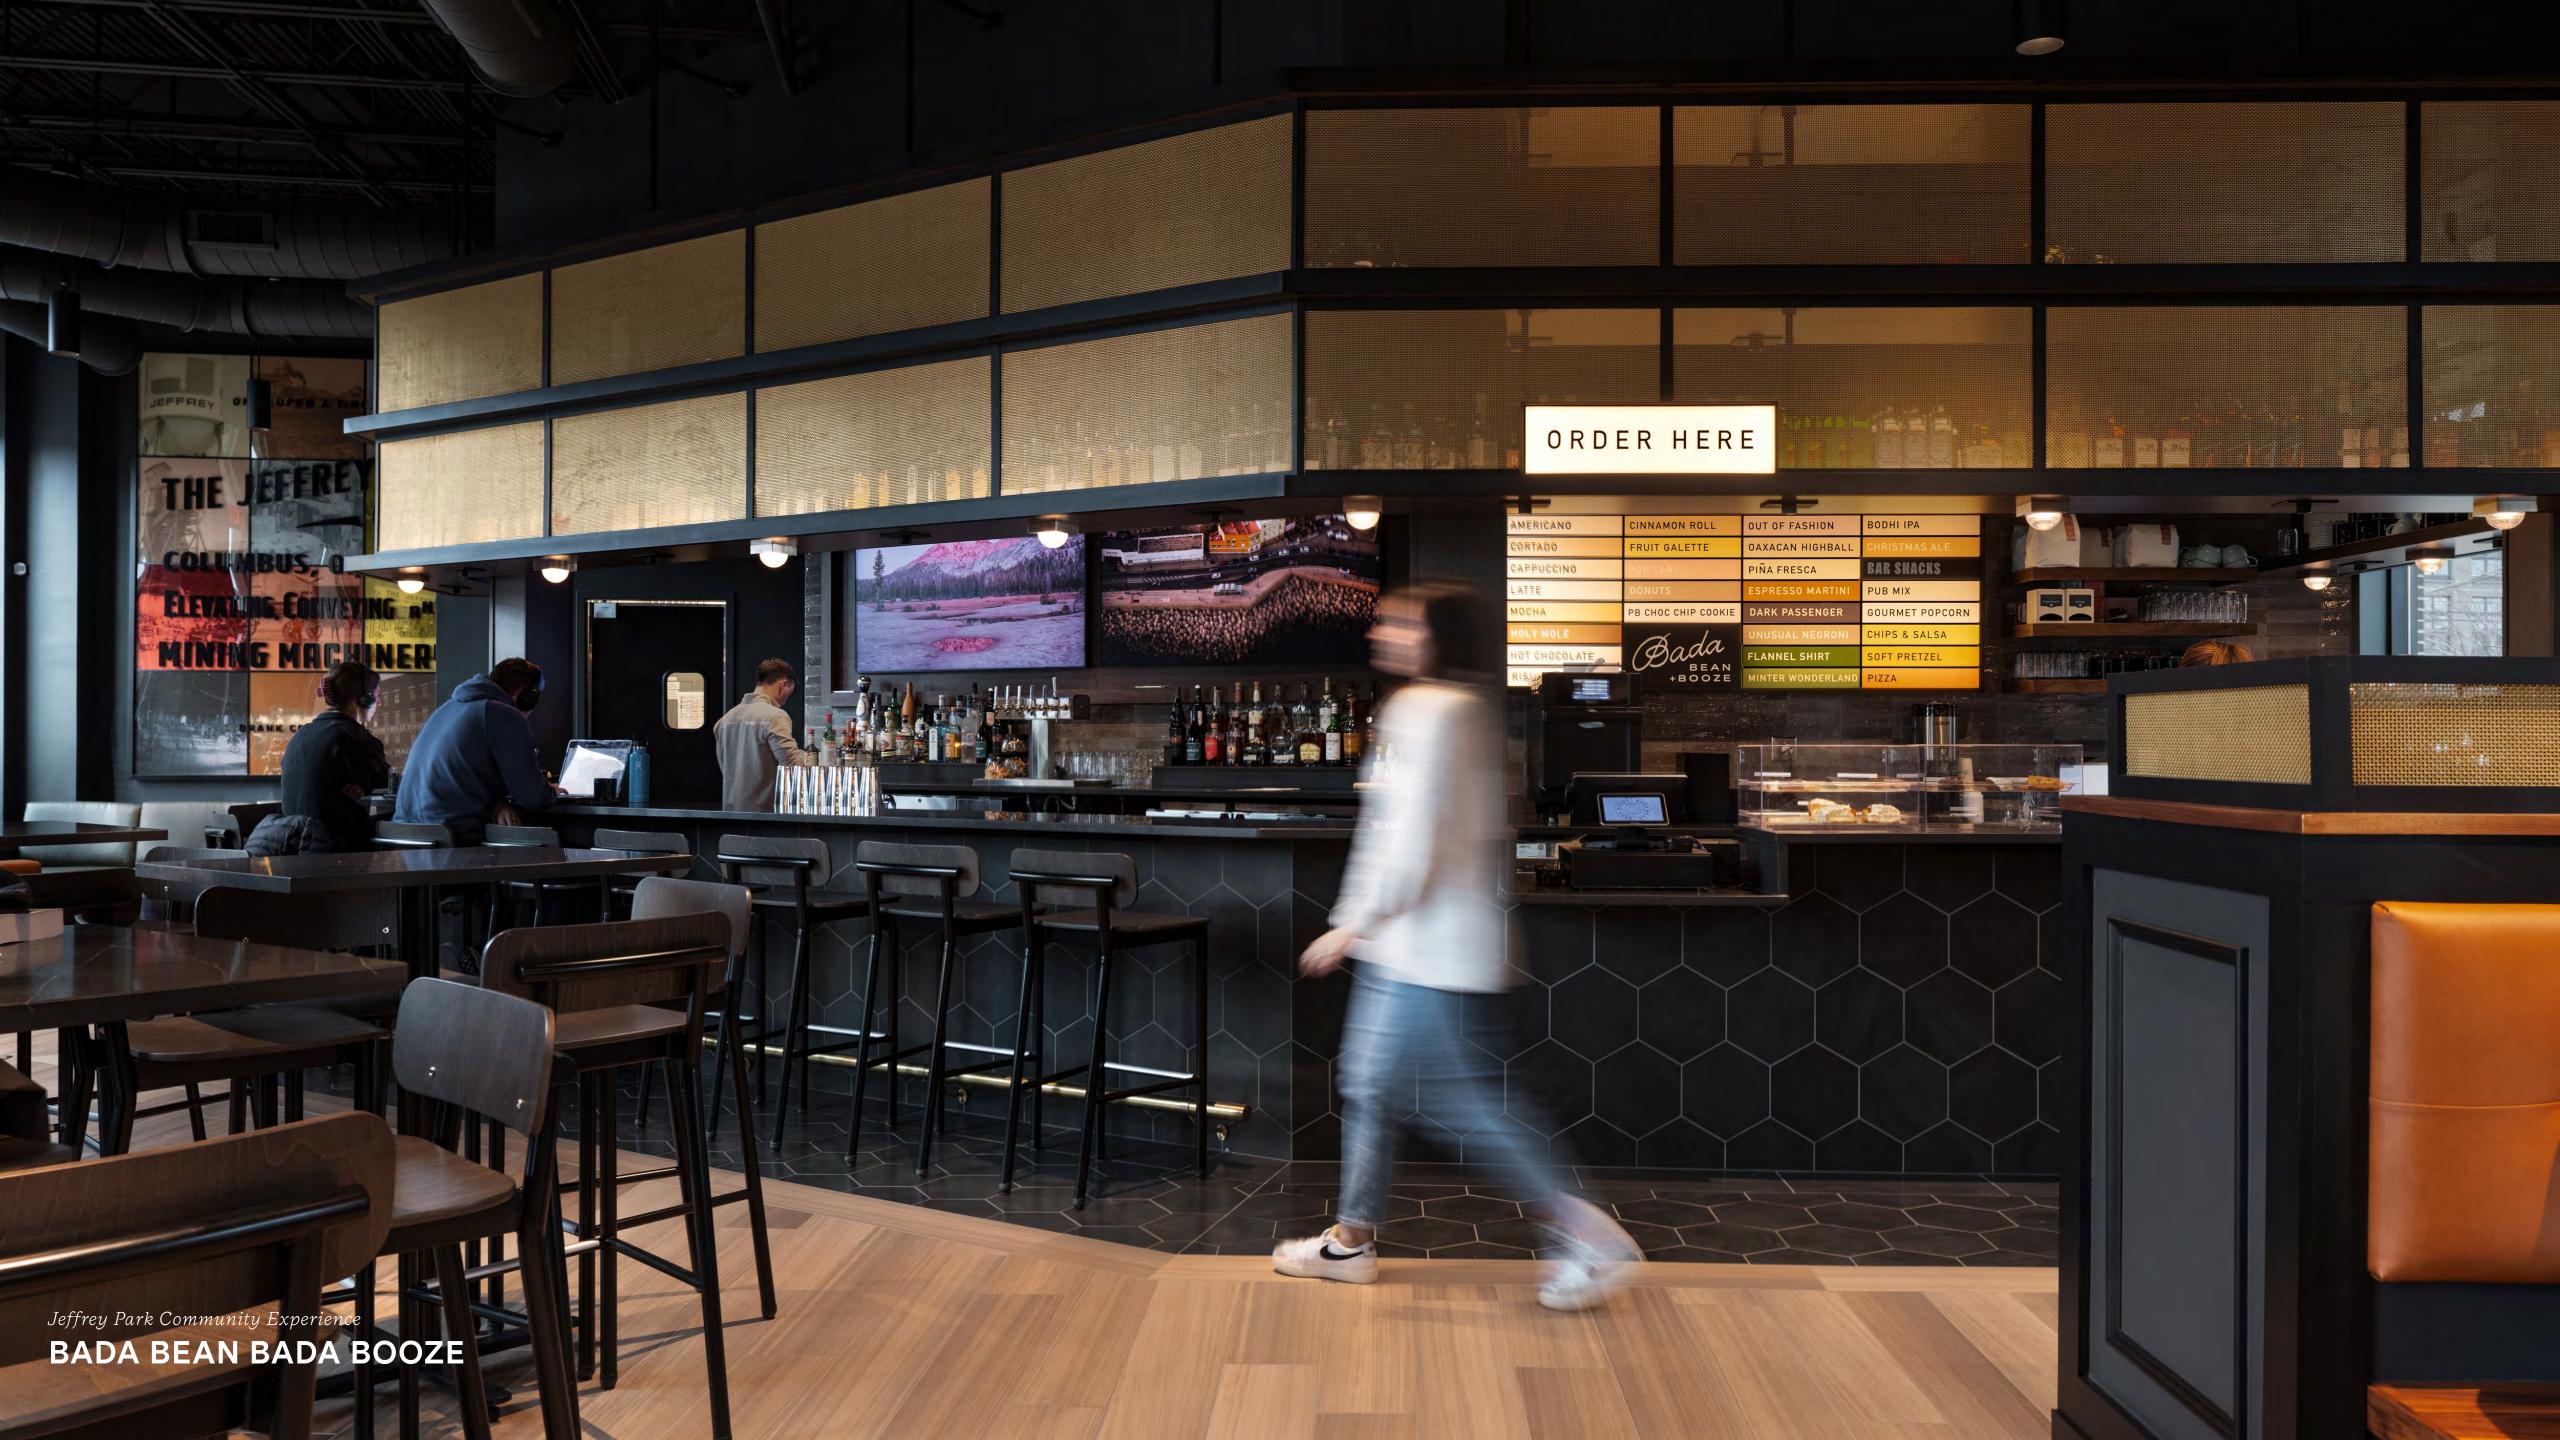

## REDEFINING HOSPITALITY IN URBAN LIVING

The Jeffrey Park Community Experience is a flagship destination for both the multifamily community and the greater Italian Village in Columbus, Ohio. Taking a comprehensive approach to Thrive's multifamily community offerings, the experience caters to current and future tenants. With a versatile design, it houses the innovative Bada Bean Bada Booze cafe, transforming into a lively cocktail bar in the evenings, while the leasing offices are at the rear to serve the Jeffrey Park community. The components of the space help set the stage for the brand to be applied to future multifamily sites.

The space is characterized by industrial materials and neutral colorways paying homage to the sites railway history. All while providing a canvas for vibrant brand elements to shine. Prominently featured in the cafe is a uniquely shaped bar with a canopy strategically placed to enhance customer flow through the existing building shape. Moreover, the distinct two-tiered suspended canopy above the bar offers storage efficiency and emits a gentle radiance through the brass mesh for added ambiance. Acoustical light fixtures and ceiling materials are integrated to minimize sound transfer between the community experience offices and the bar/ cafe area.