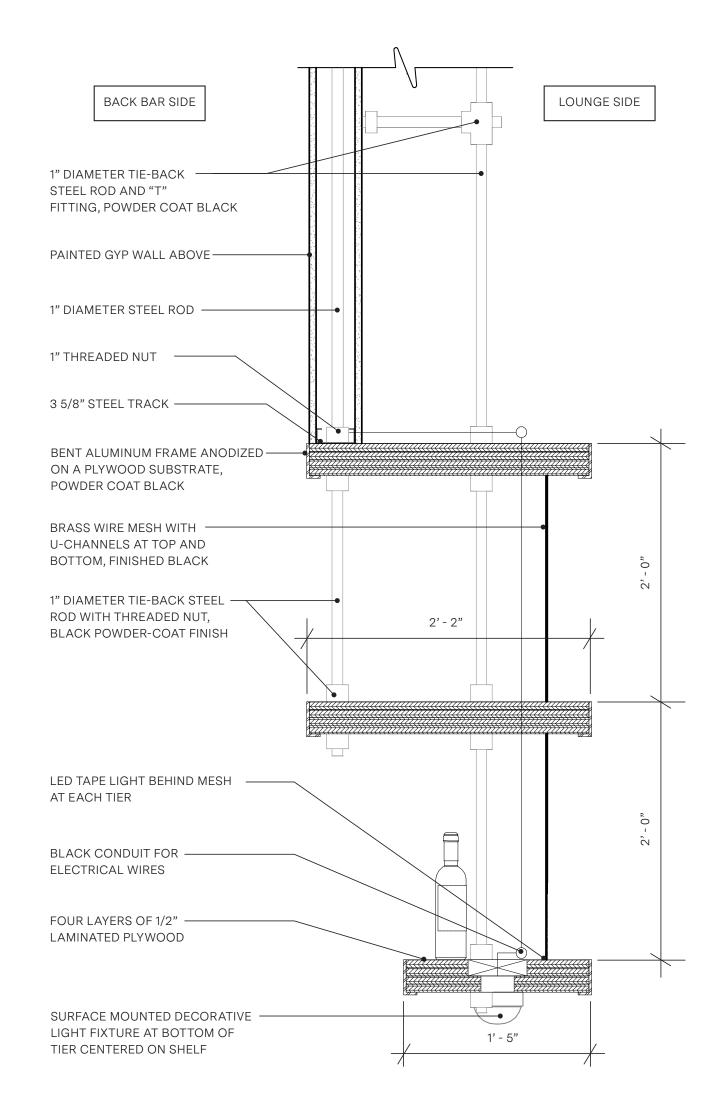

The space is characterized by industrial materials and neutral colorways paying homage to the sites railway history. All while providing a canvas for vibrant brand elements to shine. Prominently featured in the cafe is a uniquely shaped bar with a canopy strategically placed to enhance customer flow through the existing building shape. Moreover, the distinct two-tiered suspended canopy above the bar offers storage efficiency and emits a gentle radiance through the brass mesh for added ambiance. Acoustical light fixtures and ceiling materials are integrated to minimize sound transfer between the community experience offices and the bar/ cafe area.