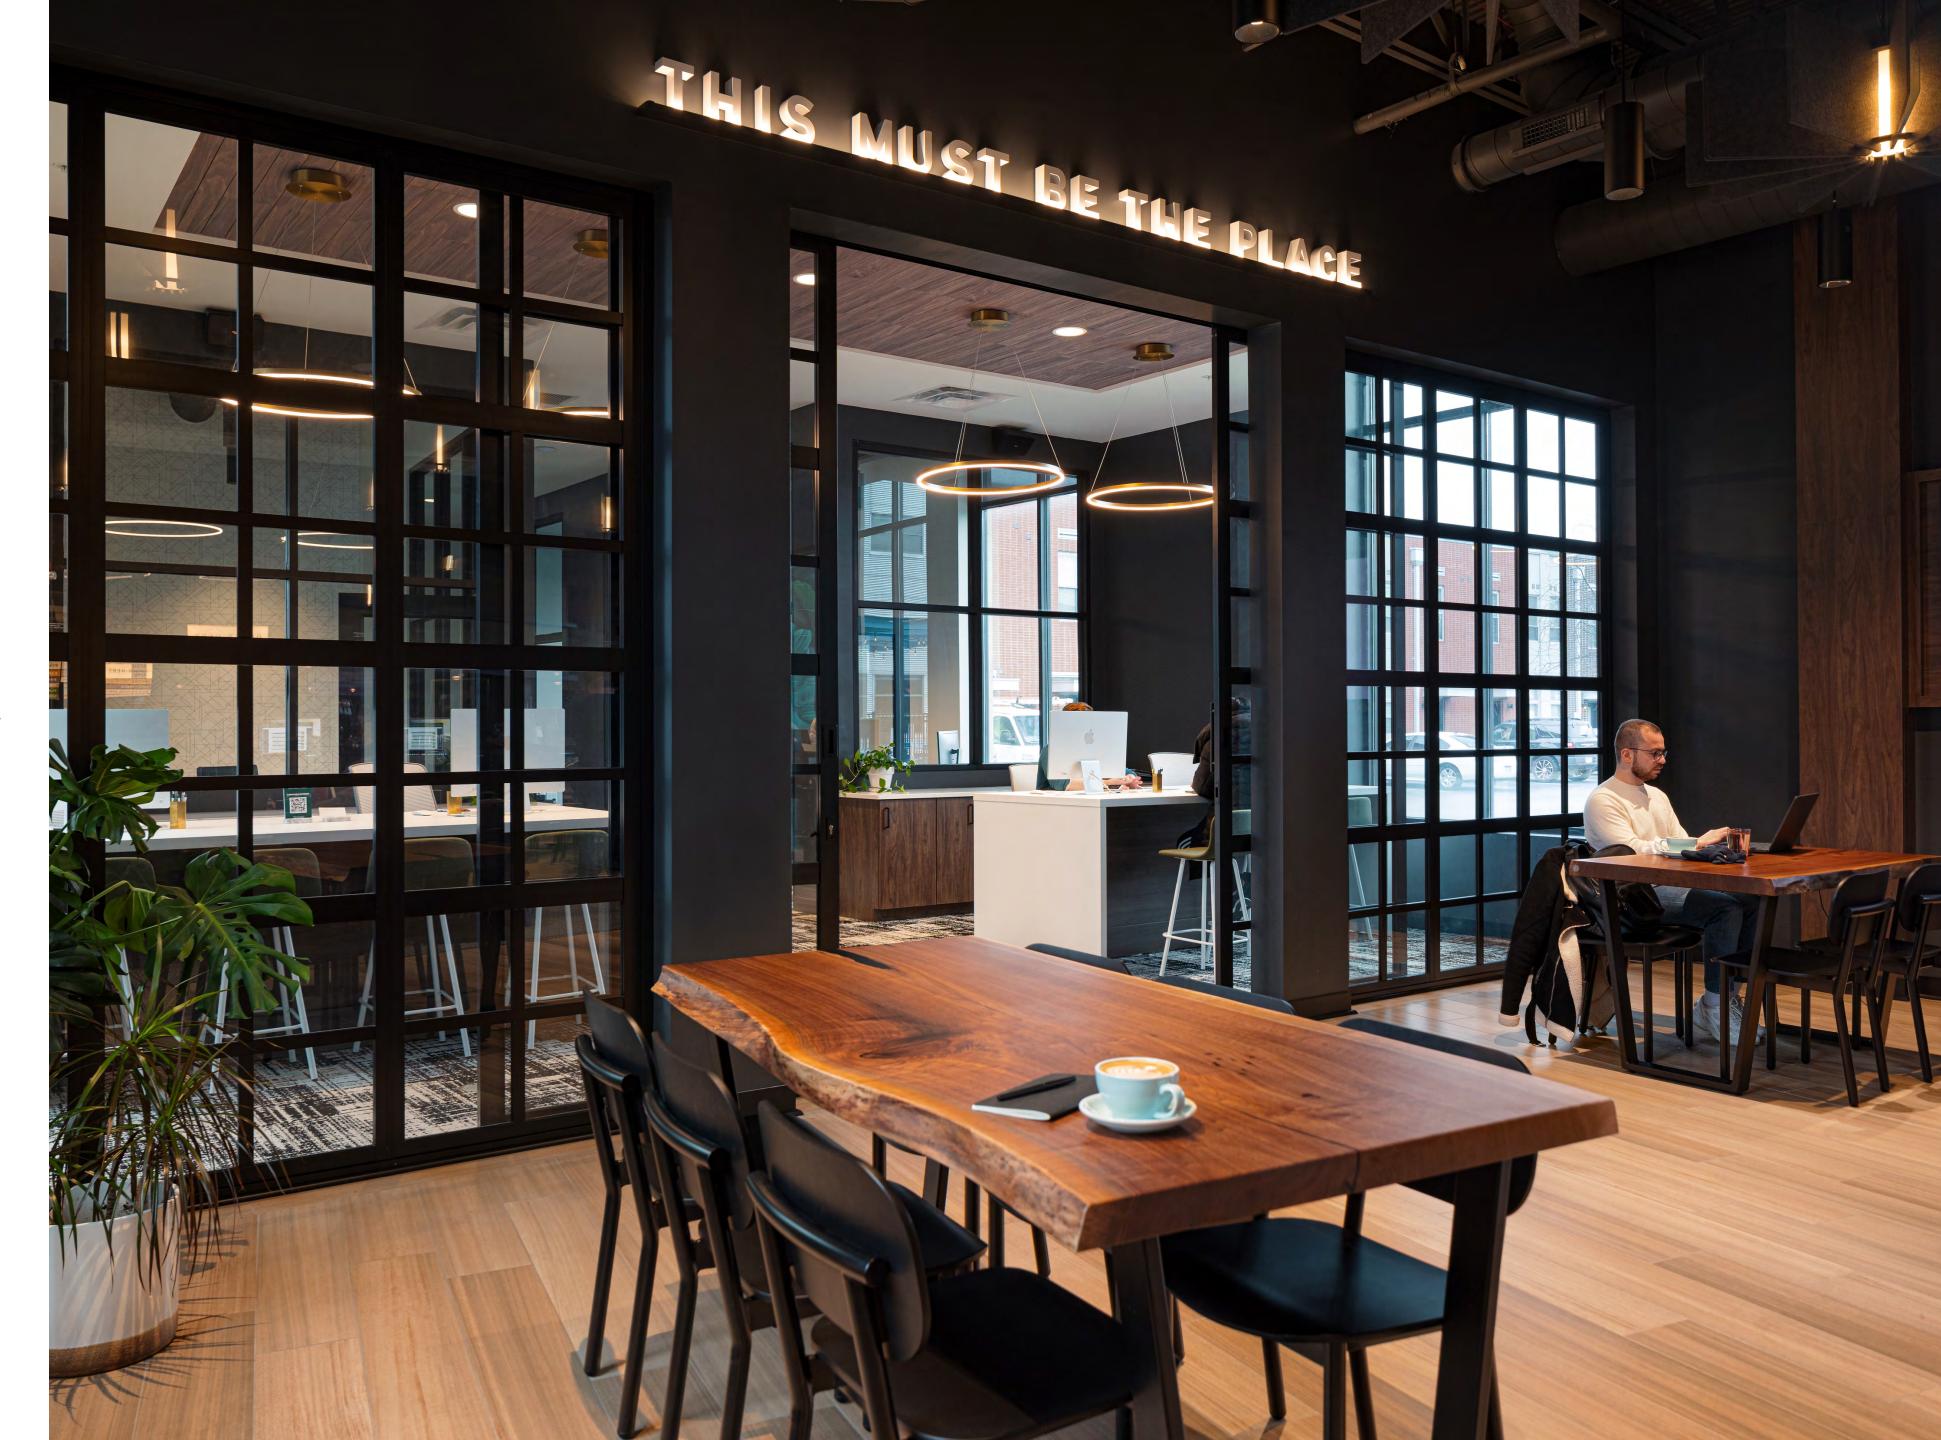

## REDEFINING HOSPITALITY IN URBAN LIVING

The Jeffrey Park Community Experience is a flagship destination for both the multifamily community and the greater Italian Village in Columbus, Ohio. Taking a comprehensive approach to Thrive's multifamily community offerings, the experience caters to current and future tenants. With a versatile design, it houses the innovative Bada Bean Bada Booze cafe, transforming into a lively cocktail bar in the evenings, while the leasing offices are at the rear to serve the Jeffrey Park community. The components of the space help set the stage for the brand to be applied to future multifamily sites.

The space is characterized by industrial materials and neutral colorways paying homage to the sites railway history. All while providing a canvas for vibrant brand elements to shine. Prominently featured in the cafe is a uniquely shaped bar with a canopy strategically placed to enhance customer flow through the existing building shape. Moreover, the distinct two-tiered suspended canopy above the bar offers storage efficiency and emits a gentle radiance through the brass mesh for added ambiance. Acoustical light fixtures and ceiling materials are integrated to minimize sound transfer between the community experience offices and the bar/ cafe area.