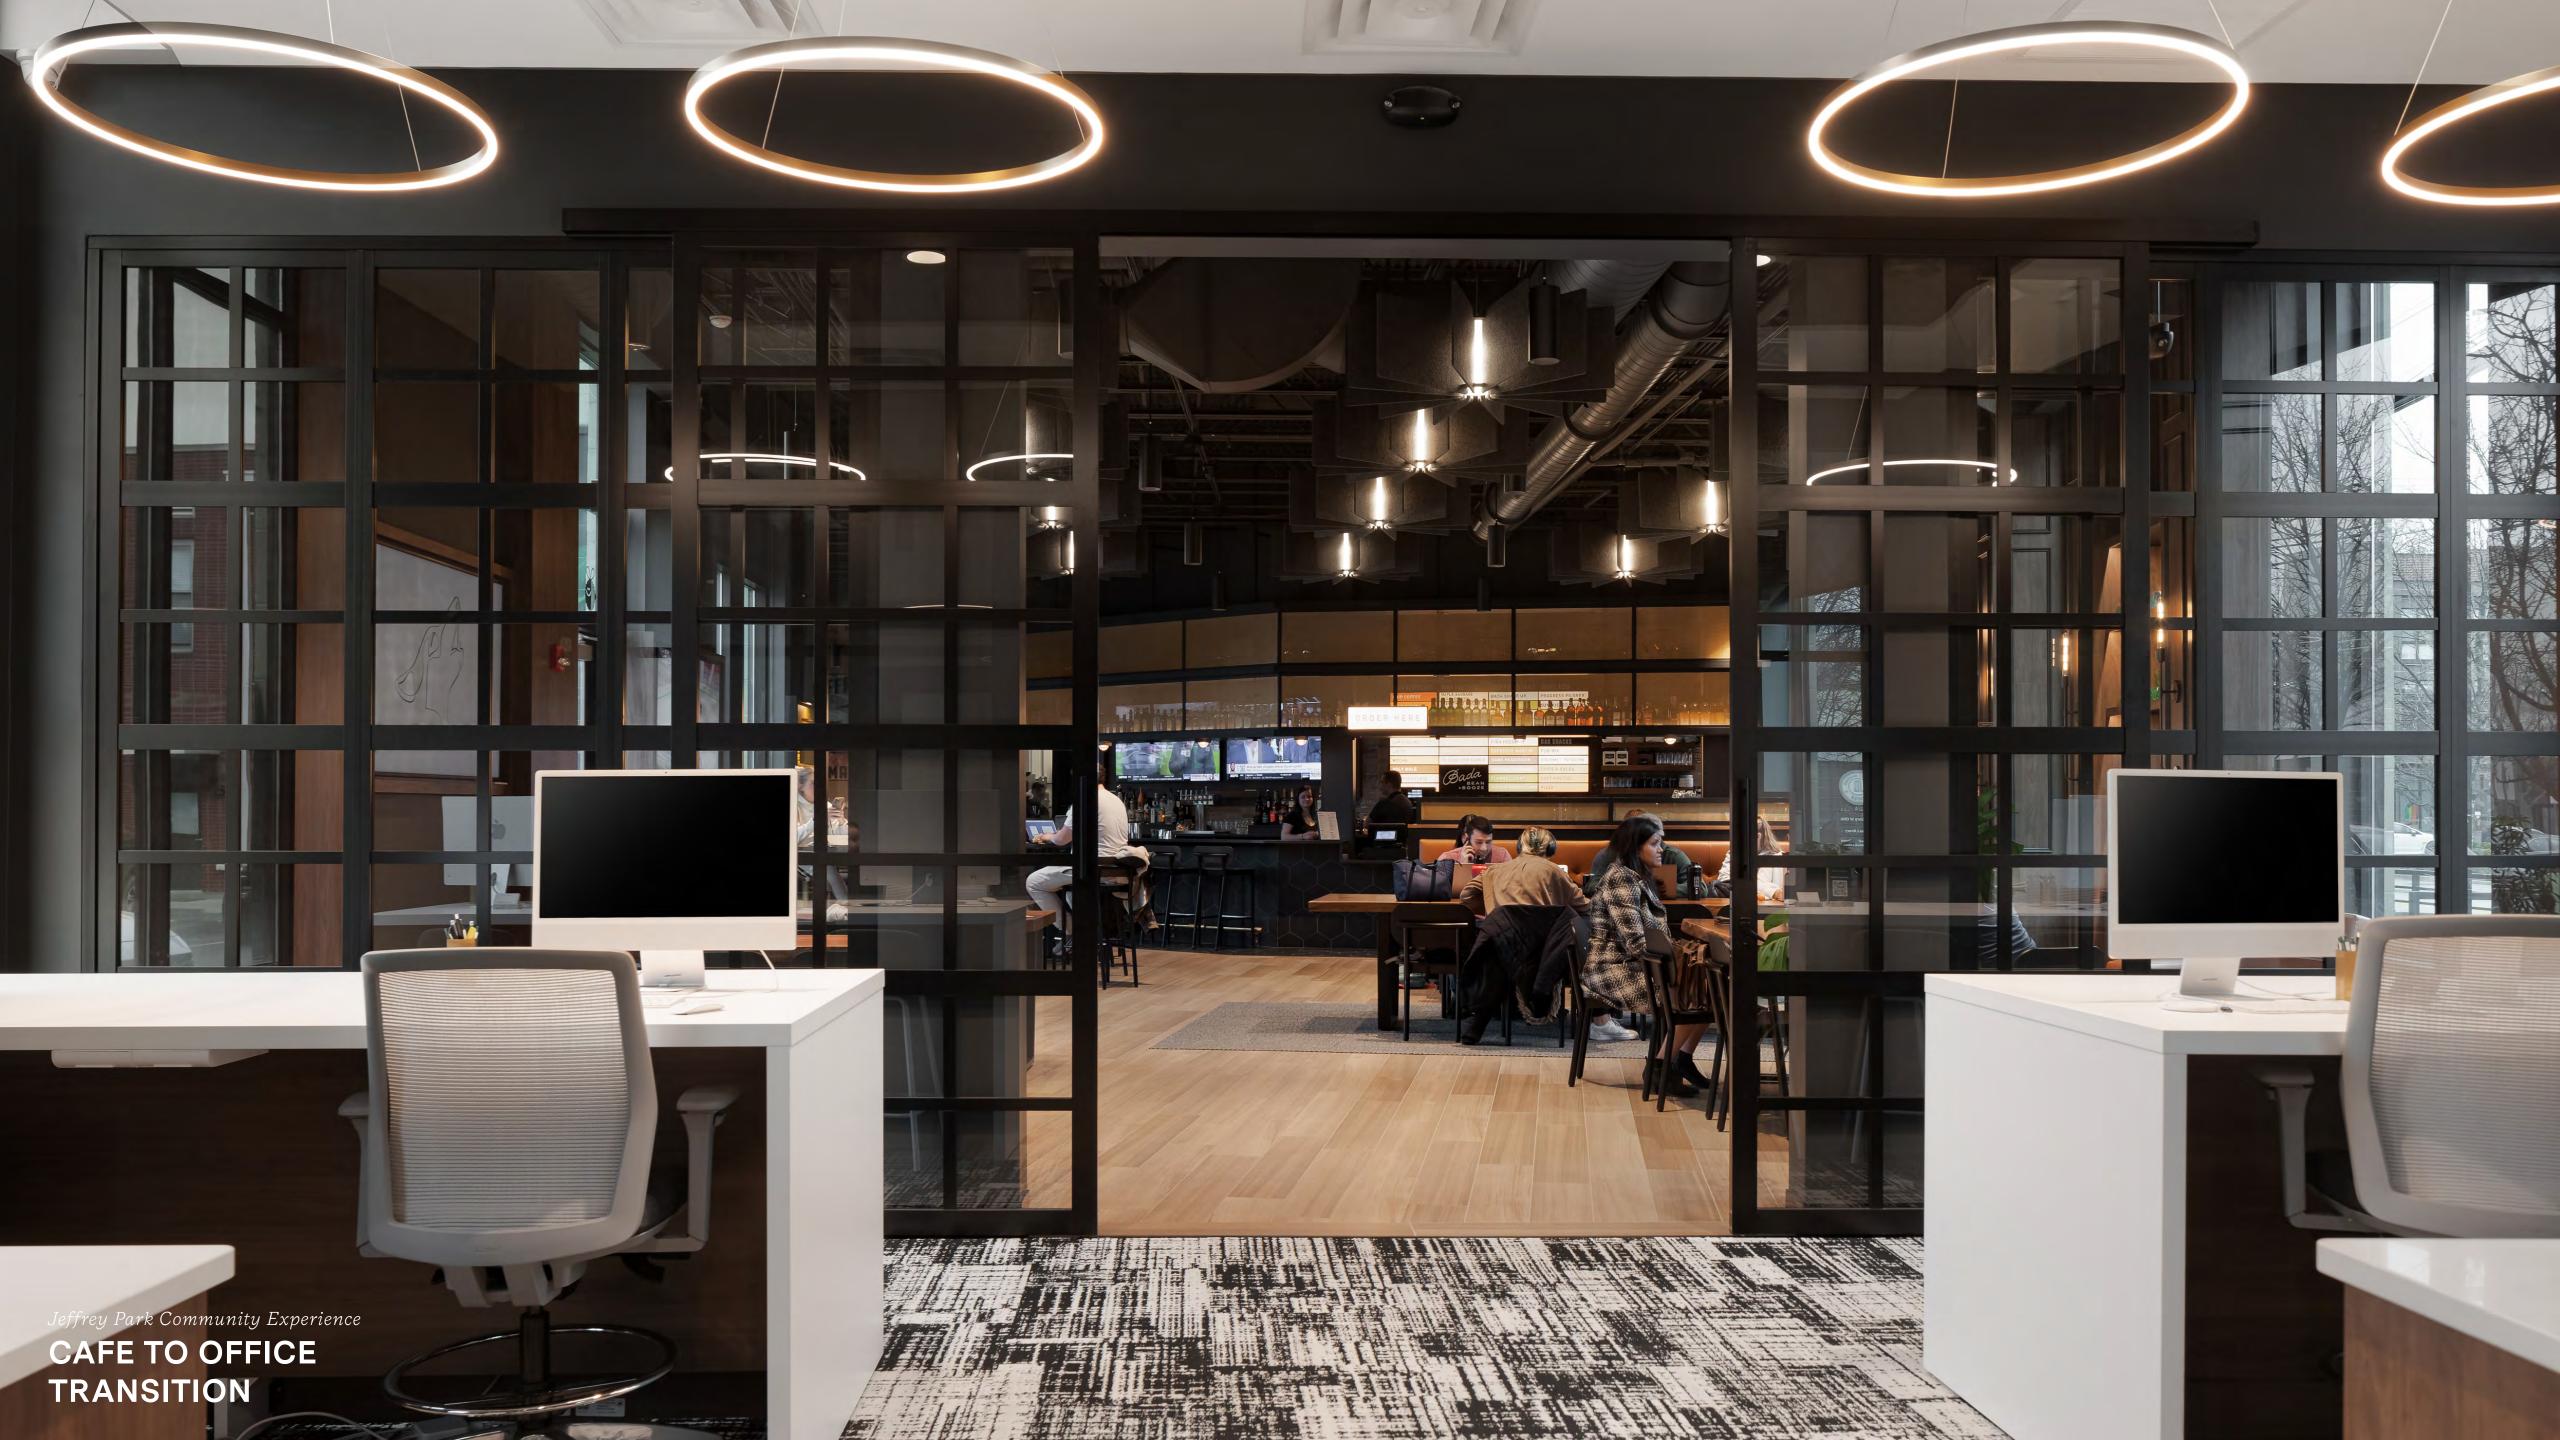

## REDEFINING HOSPITALITY IN URBAN LIVING

The Jeffrey Park Community Experience is a flagship destination for both the multifamily community and the greater Italian Village in Columbus, Ohio. Taking a comprehensive approach to Thrive's multifamily community offerings, the experience caters to current and future tenants. With a versatile design, it houses the innovative Bada Bean Bada Booze cafe, transforming into a lively cocktail bar in the evenings, while the leasing offices are at the rear to serve the Jeffrey Park community. The components of the space help set the stage for the brand to be applied to future multifamily sites.

The space is characterized by industrial materials and neutral colorways paying homage to the sites railway history. All while providing a canvas for vibrant brand elements to shine. Prominently featured in the cafe is a uniquely shaped bar with a canopy strategically placed to enhance customer flow through the existing building shape. Moreover, the distinct two-tiered suspended canopy above the bar offers storage efficiency and emits a gentle radiance through the brass mesh for added ambiance. Acoustical light fixtures and ceiling materials are integrated to minimize sound transfer between the community experience offices and the bar/ cafe area.